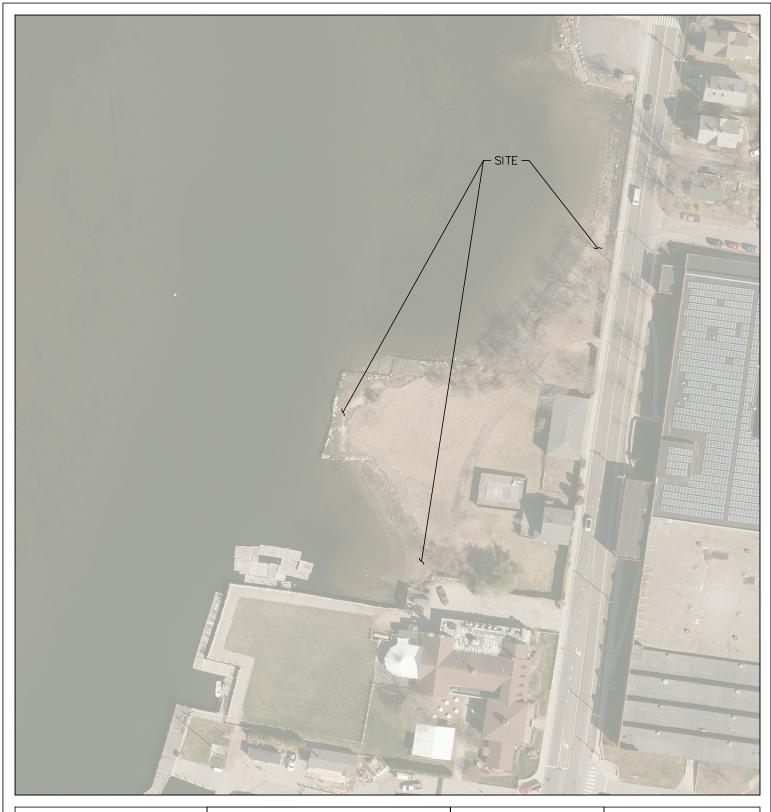

## **FWE**

FIRST WATER ENGINEERING, LLC 111 GLENDALE ROAD SHARON, MA 02067

NDDB REVIEW EXISTING CONDITIONS

NDDB-2

SHEET 2 OF 3

MYSTIC RIVER BOATHOUSE PARK WATERFRONT IMPROVMENTS 123 GREENMANVILLE AVE. MYSTIC, CT 06355