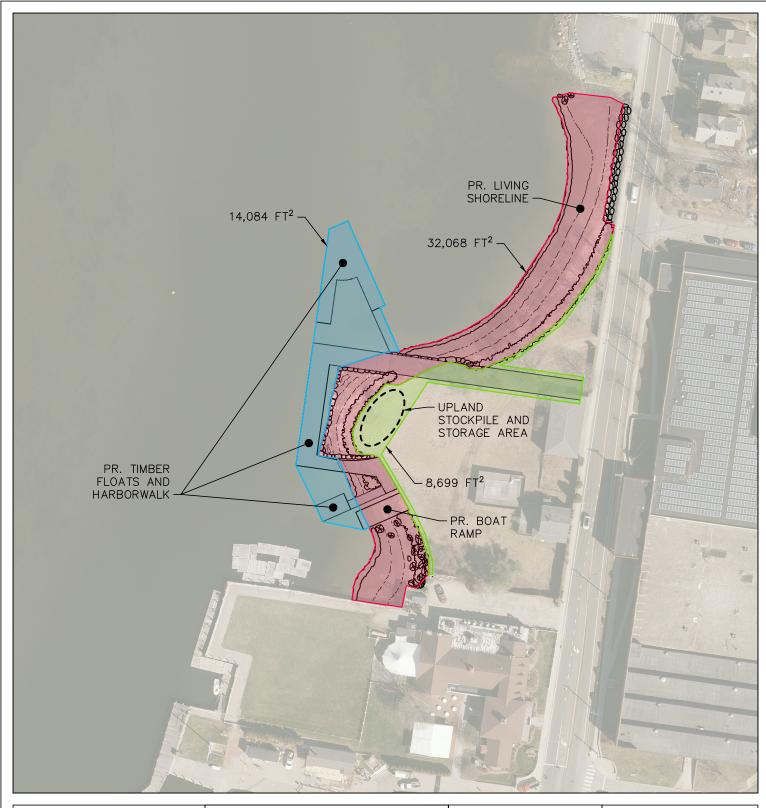

## **FWE**

FIRST WATER ENGINEERING, LLC 111 GLENDALE ROAD SHARON, MA 02067

NDDB REVIEW PROPOSED WATERFRONT IMPROVEMENTS

NDDB-3

SHEET 3 OF 3