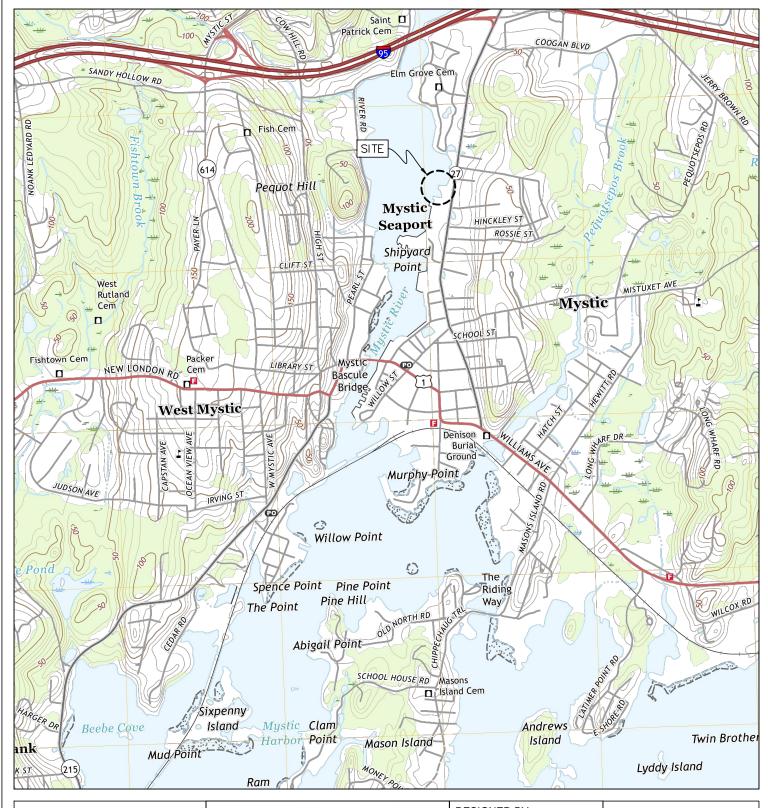

## **FWE**

FIRST WATER ENGINEERING, LLC 111 GLENDALE ROAD SHARON, MA 02067

NDDB REVIEW LOCUS

NDDB-1

SHEET 1 OF 3

MYSTIC RIVER BOATHOUSE PARK WATERFRONT IMPROVMENTS 123 GREENMANVILLE AVE. MYSTIC, CT 06355

> TOWN OF STONINGTON 152 ELM STREET STONINGTON, CT 06378