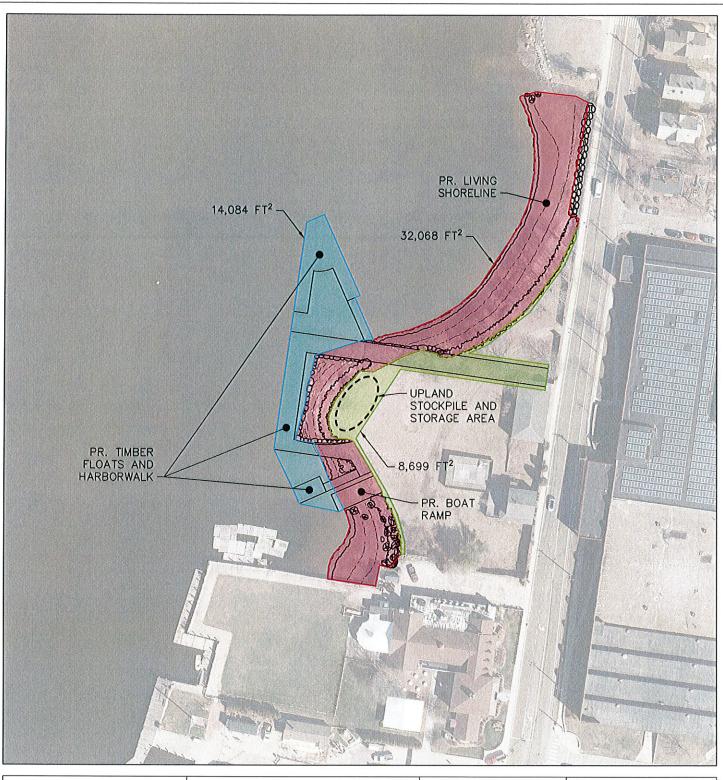

# Part IV: Project Information (continued)

|                                                                                                                                                                                                                                                                                                                                                                                                                                                                                                                                                                                                                                                   | E-mail:                                                                                                                                                                                                                                       |  |  |  |  |
|---------------------------------------------------------------------------------------------------------------------------------------------------------------------------------------------------------------------------------------------------------------------------------------------------------------------------------------------------------------------------------------------------------------------------------------------------------------------------------------------------------------------------------------------------------------------------------------------------------------------------------------------------|-----------------------------------------------------------------------------------------------------------------------------------------------------------------------------------------------------------------------------------------------|--|--|--|--|
|                                                                                                                                                                                                                                                                                                                                                                                                                                                                                                                                                                                                                                                   | Phone:                                                                                                                                                                                                                                        |  |  |  |  |
| 5.                                                                                                                                                                                                                                                                                                                                                                                                                                                                                                                                                                                                                                                | Provide a contact for questions about the project details if different from Part II primary contact.  Name:                                                                                                                                   |  |  |  |  |
|                                                                                                                                                                                                                                                                                                                                                                                                                                                                                                                                                                                                                                                   |                                                                                                                                                                                                                                               |  |  |  |  |
|                                                                                                                                                                                                                                                                                                                                                                                                                                                                                                                                                                                                                                                   |                                                                                                                                                                                                                                               |  |  |  |  |
|                                                                                                                                                                                                                                                                                                                                                                                                                                                                                                                                                                                                                                                   |                                                                                                                                                                                                                                               |  |  |  |  |
|                                                                                                                                                                                                                                                                                                                                                                                                                                                                                                                                                                                                                                                   |                                                                                                                                                                                                                                               |  |  |  |  |
|                                                                                                                                                                                                                                                                                                                                                                                                                                                                                                                                                                                                                                                   |                                                                                                                                                                                                                                               |  |  |  |  |
| N/A                                                                                                                                                                                                                                                                                                                                                                                                                                                                                                                                                                                                                                               |                                                                                                                                                                                                                                               |  |  |  |  |
| 4.                                                                                                                                                                                                                                                                                                                                                                                                                                                                                                                                                                                                                                                | If this is a renewal or extension of an existing Safe Harbor request <i>with</i> modifications, explain what about the project has changed.                                                                                                   |  |  |  |  |
|                                                                                                                                                                                                                                                                                                                                                                                                                                                                                                                                                                                                                                                   |                                                                                                                                                                                                                                               |  |  |  |  |
|                                                                                                                                                                                                                                                                                                                                                                                                                                                                                                                                                                                                                                                   |                                                                                                                                                                                                                                               |  |  |  |  |
| equipment which will access the shore from Route 27 (Greenmanville Ave). The floats and harbor walk will be anchored/supported by piles. The piles will be driven from a barge, the harbor walk will be built in place from material stored on the barge, and the floats will be constructed offsite. An upland area has been designated for storage and stockpiling of equipment (see Attached Drawings). Measures will be taken to minimize the environmental impacts during construction including the use of turbidity barriers, trash booms, and silt fences.                                                                                |                                                                                                                                                                                                                                               |  |  |  |  |
| The living shoreline and boat ramp will be constructed using excavators, dump trucks and other earth moving                                                                                                                                                                                                                                                                                                                                                                                                                                                                                                                                       |                                                                                                                                                                                                                                               |  |  |  |  |
| The purpose of the proposed work is to provide public access and environmental improvements to a site that cannot currently be opened to the public without restrictions due to contaminated fill (coal ash). The shoreline will be capped to address this. A living shoreline, with native plantings, will be installed throughout the site to stabilize shore and add additional environmental benefits including fish, shellfish, and pollinator habitats. To enhance public access, a harborwalk will be installed along a portion of the peninsula. To support a local rowing program, floats and a limited use boat ramp will be installed. |                                                                                                                                                                                                                                               |  |  |  |  |
| 3.                                                                                                                                                                                                                                                                                                                                                                                                                                                                                                                                                                                                                                                | Give a detailed description of the activity which is the subject of this request and describe the methods and equipment that will be used. Include a description of steps that will be taken to minimize impacts to any known listed species. |  |  |  |  |
| 2                                                                                                                                                                                                                                                                                                                                                                                                                                                                                                                                                                                                                                                 |                                                                                                                                                                                                                                               |  |  |  |  |

## **FWE**

FIRST WATER ENGINEERING, LLC 111 GLENDALE ROAD SHARON, MA 02067

NDDB REVIEW
PROPOSED WATERFRONT
IMPROVEMENTS

NDDB-3

SHEET 3 OF 3