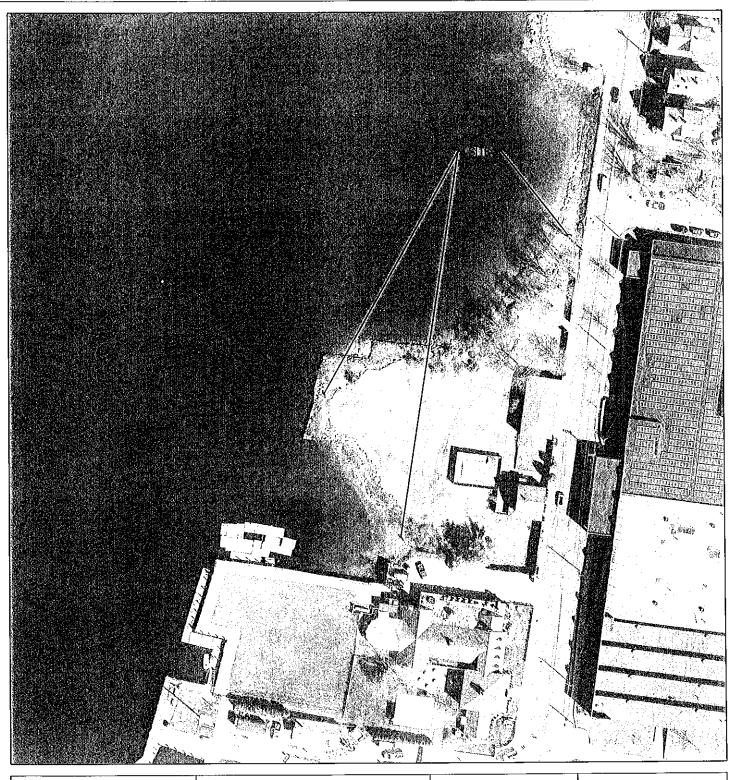

DESIGNED BY:

DRAWN BY:

MNG

CHECKED BY:

SCALE:

1"=100"

ISSUE DATE: JULY 31, 2020

CONTRACT NO.: 2020-03

## **FWF**

IRST WATER ENGINEERING, LLC 111 GLENDALE ROAD SHARON, MA 02067

NDDB REVIEW EXISTING CONDITIONS

NDDB-2

SHEET 2 OF 3

MYSTIC RIVER BOATHOUSE PARK WATERFRONT IMPROVMENTS 123 GREENMANVILLE AVE. MYSTIC, CT 06355

> TOWN OF STONINGTON 152 ELM STREET STONINGTON, CT 06378

DESIGNED BY: MNG

DRAWN BY: MNG

CHECKED BY:

SCALE:

1"=100"

ISSUE DATE: JULY 31, 2020

CONTRACT NO.: 2020-03