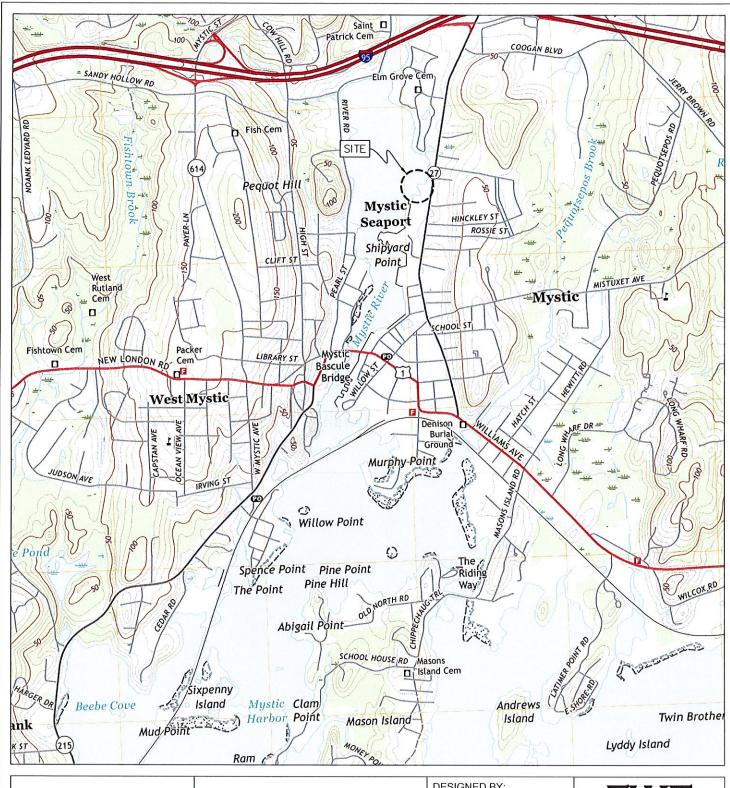

# **Attachments A&B**

Overview Map & Detailed Site Map

MYSTIC RIVER BOATHOUSE PARK WATERFRONT IMPROVMENTS 123 GREENMANVILLE AVE. MYSTIC, CT 06355

> TOWN OF STONINGTON 152 ELM STREET STONINGTON, CT 06378

DESIGNED BY: MNG

DRAWN BY: MNG

CHECKED BY:

SCALE:

1"=2,000"

ISSUE DATE: JULY 31, 2020

CONTRACT NO.:

2020-03

FWF

FIRST WATER ENGINEERING, LLC 111 GLENDALE ROAD SHARON, MA 02067

NDDB REVIEW LOCUS

NDDB-1

SHEET 1 OF 3

MYSTIC RIVER BOATHOUSE PARK WATERFRONT IMPROVMENTS 123 GREENMANVILLE AVE. MYSTIC, CT 06355

> TOWN OF STONINGTON 152 ELM STREET STONINGTON, CT 06378