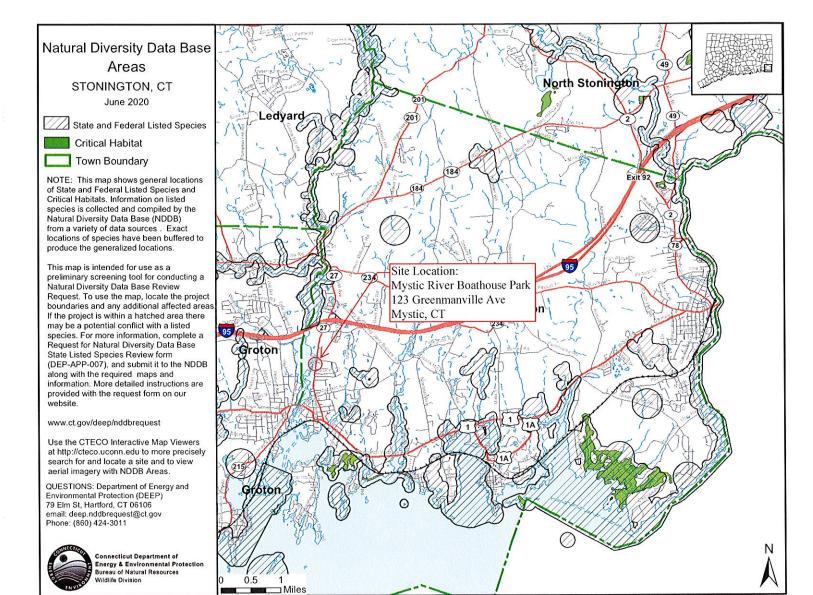

#### Part I: Preliminary Screening & Request Type

| Before submitting this request, you must review the most current Natural Diversity Data Base "State and Federal Listed Species and Significant Natural Communities Maps" found on the <u>DEEP website</u> . These maps are updated twice a year, usually in June and December.  Does your site, including all affected areas, fall in an NDDB Area according to the map instructions:  Yes No Enter the date of the map reviewed for pre-screening: June 2020 |                                                                                                                                                                                                                                                                                                                                                               |  |  |
|---------------------------------------------------------------------------------------------------------------------------------------------------------------------------------------------------------------------------------------------------------------------------------------------------------------------------------------------------------------------------------------------------------------------------------------------------------------|---------------------------------------------------------------------------------------------------------------------------------------------------------------------------------------------------------------------------------------------------------------------------------------------------------------------------------------------------------------|--|--|
| This form is being submitted for a :                                                                                                                                                                                                                                                                                                                                                                                                                          |                                                                                                                                                                                                                                                                                                                                                               |  |  |
| ■ New NDDB request □ Renewal/Extension of a NDDB Request, without modifications and within two years of issued NDDB determination (no attachments required)                                                                                                                                                                                                                                                                                                   | <ul> <li>New Safe Harbor Determination (optional) must be associated with an application for a GP for the Discharge of Stormwater and Dewatering Wastewaters from Construction Activities</li> <li>Renewal/Extension of an existing Safe Harbor Determination</li> <li>With modifications</li> <li>Without modifications (no attachments required)</li> </ul> |  |  |
| [CPPU Use Only - NDDB-Listed Species<br>Determination # 1736]                                                                                                                                                                                                                                                                                                                                                                                                 | [CPPU Use Only - NDDB-Safe Harbor Determination # 1736]                                                                                                                                                                                                                                                                                                       |  |  |
| Enter NDDB Determination Number for Renewal/Extension:                                                                                                                                                                                                                                                                                                                                                                                                        | Enter Safe Harbor Determination Number for Renewal/Extension:                                                                                                                                                                                                                                                                                                 |  |  |

#### Part III: Site Information

This request can only be completed for one site. A separate request must be filed for each additional site.

| 1.                                                                              | SITE NAME AND LOCATION                                                                                                                                                                                                                                                                                                                      |                                                   |                                     |  |
|---------------------------------------------------------------------------------|---------------------------------------------------------------------------------------------------------------------------------------------------------------------------------------------------------------------------------------------------------------------------------------------------------------------------------------------|---------------------------------------------------|-------------------------------------|--|
|                                                                                 | Site Name or Project Name: Mystic River Boathouse Park                                                                                                                                                                                                                                                                                      |                                                   |                                     |  |
|                                                                                 | Town(s): Stonington                                                                                                                                                                                                                                                                                                                         |                                                   |                                     |  |
|                                                                                 | Street Address or Location Description:                                                                                                                                                                                                                                                                                                     |                                                   |                                     |  |
|                                                                                 | 123 Greenmanville Ave                                                                                                                                                                                                                                                                                                                       |                                                   |                                     |  |
|                                                                                 | Size in acres, or site dimensions: 1.3 Acre                                                                                                                                                                                                                                                                                                 | es es                                             |                                     |  |
|                                                                                 | Latitude and longitude of the center of the site in decimal degrees (e.g., 41.23456 -71.68574):                                                                                                                                                                                                                                             |                                                   |                                     |  |
|                                                                                 | Latitude: 41.364555°                                                                                                                                                                                                                                                                                                                        | Longitude: -71.963                                | 3723°                               |  |
|                                                                                 | Method of coordinate determination (chec                                                                                                                                                                                                                                                                                                    | ck one):                                          |                                     |  |
| ☐ GPS ☐ Photo interpolation using CTECO map viewer ■ Other (specify): Google Ea |                                                                                                                                                                                                                                                                                                                                             |                                                   | other (specify): Google Earth       |  |
| 2a                                                                              | . Describe the current land use and land co                                                                                                                                                                                                                                                                                                 | over of the site.                                 |                                     |  |
|                                                                                 | The proposed waterfront improvements will impact approximately 1.3 acres including the Mystic River watersheet and a filled site comprised of coal ash. The work will take place within the water sheet, along a variable shoreline, and on an upland lawn. The Site is maintained and used by the Stonington Crew for access to the water. |                                                   |                                     |  |
| þ.                                                                              | Check all that apply and enter the size in                                                                                                                                                                                                                                                                                                  | acres or % of area in the space                   | e after each checked category.      |  |
|                                                                                 | ☐ Industrial/Commercial                                                                                                                                                                                                                                                                                                                     | Residential                                       | Forest                              |  |
|                                                                                 | ☐ Wetland                                                                                                                                                                                                                                                                                                                                   | Field/grassland                                   | Agricultural                        |  |
|                                                                                 | ■ Water <u>25.7%</u>                                                                                                                                                                                                                                                                                                                        | Utility Right-of-way                              |                                     |  |
|                                                                                 | ☐ Transportation Right-of-way                                                                                                                                                                                                                                                                                                               | Other (specify): 74.3%                            | Park (eroded shoreline and lawn)    |  |
|                                                                                 | t IV: Project Information PROJECT TYPE:                                                                                                                                                                                                                                                                                                     | F. 1844                                           | Living Shoreline &                  |  |
|                                                                                 | Choose Project Type: Other                                                                                                                                                                                                                                                                                                                  | , If other descr                                  | ibe: Waterfront Improvements        |  |
| 2.                                                                              | Is the subject activity limited to the mainte existing footprint?                                                                                                                                                                                                                                                                           | nance, repair, or improvement<br>If yes, explain. | of an existing structure within the |  |