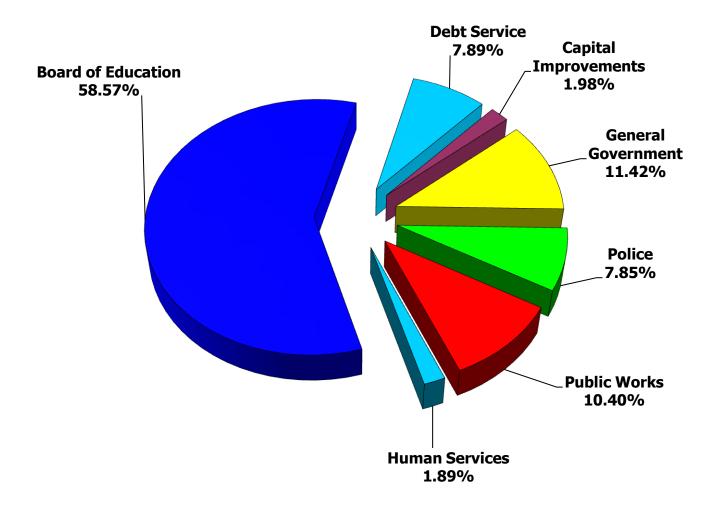

# Town of Stonington 2014-15 Adopted Expenditures

## TOWN OF STONINGTON MILL RATE IMPACT SUMMARY 2014-15 ADOPTED BUDGET

|                                          | General    |            |              | Capital      |               |
|------------------------------------------|------------|------------|--------------|--------------|---------------|
|                                          | Government | Education  | Debt Service | Improvements | Total         |
| ADOPTED EXPENDITURES                     | 18,473,234 | 34,272,784 | 4,618,210    | 1,156,434    | 58,520,662    |
| PERCENTAGE OF TOTAL BUDGET               | 31.57%     | 58.57%     | 7.89%        | 1.98%        | 100.00%       |
| REVENUES AND OTHER FUNDING SOURCES       |            |            |              |              |               |
| Revenues - Other than taxes              | 3,913,284  | 2,147,505  | 45,000       | 0            | 6,105,789     |
| Use of Fund Balance                      | 290,500    | 0          | 0            | 0            | 290,500       |
| Taxes to be Raised                       | 14,269,450 | 32,125,279 | 4,573,210    | 1,156,434    | 52,124,373    |
| TOTAL                                    | 18,473,234 | 34,272,784 | 4,618,210    | 1,156,434    | 58,520,662    |
| MILL RATE COMPUTATION                    |            |            |              |              |               |
| Net Grand List - 10/01/13                |            |            |              |              | 2,602,877,040 |
| Average Rate of Collections              |            |            |              |              | 98.00%        |
| Grand List adjusted for % of Collections |            |            |              |              | 2,550,819,499 |
| ADOPTED MILL RATE-2014-15                | 5.59       | 12.59      | 1.80         | 0.45         | 20.43         |
| ADOPTED MILL RATE- 2013-14               | 5.33       | 12.39      | 1.78         | 0.38         | 19.88         |
| INCREASE/(DECREASE) OVER PRIOR YEAR      | 0.26       | 0.20       | 0.02         | 0.07         | 0.55          |