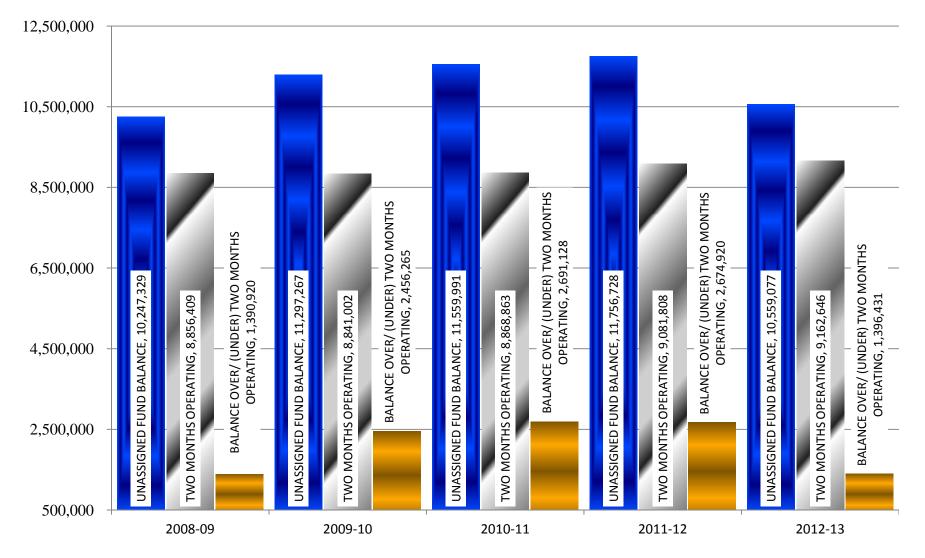

# Town of Stonington Unassigned Fund Balance History

**NOTE:** 2012-13 UNASSIGNED FUND BALANCE HAS BEEN REDUCED TO REFLECT THE \$1,200,000 APPROPRIATION OF FUND BALANCE APPROVED AT TOWN MEETING FOR REPLACEMENT AND REPAIRS OF ROOF AT DEANS MILL SCHOOL