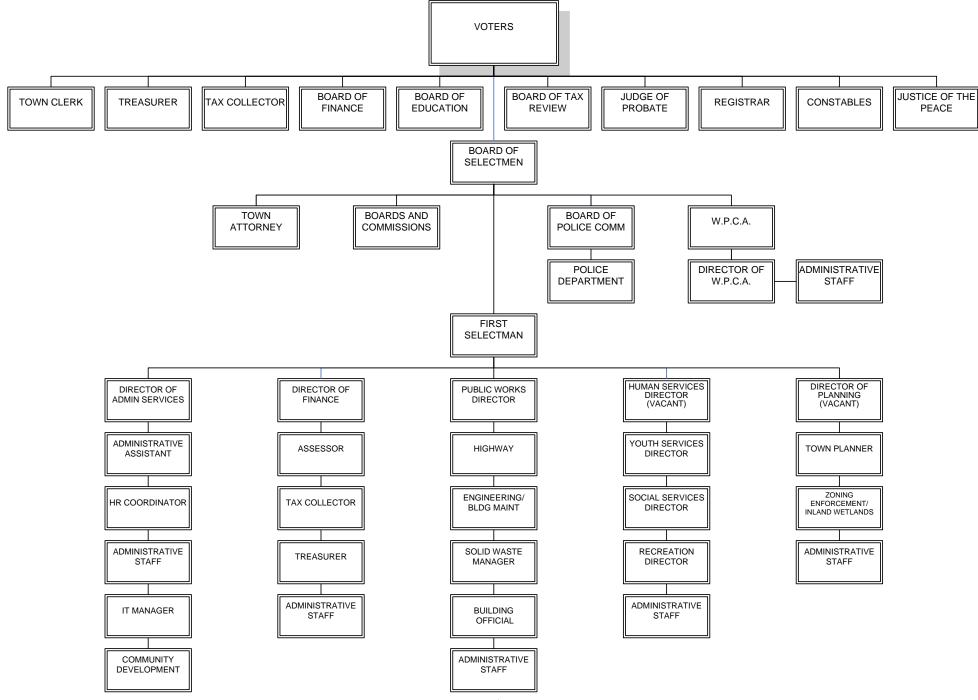

# TOWN OF STONINGTON ORGANIZATION CHART

## **Organization of the Government**

The Town adopted a charter, its first, on November 7, 1989, which calls for a Town Meeting form of government. The Town Meeting acts as the legislative body. The three-member Board of Selectmen acts as the governing body for most matters with certain boards and agencies having jurisdiction over specific areas such as the Board of Finance, Water Pollution Control Authority, Board of Education, Planning and Zoning Commission and Zoning Board of Appeals. The First Selectman is the Chief Executive Officer, with an appointed Director of Administrative Services to maintain continuity of government services.