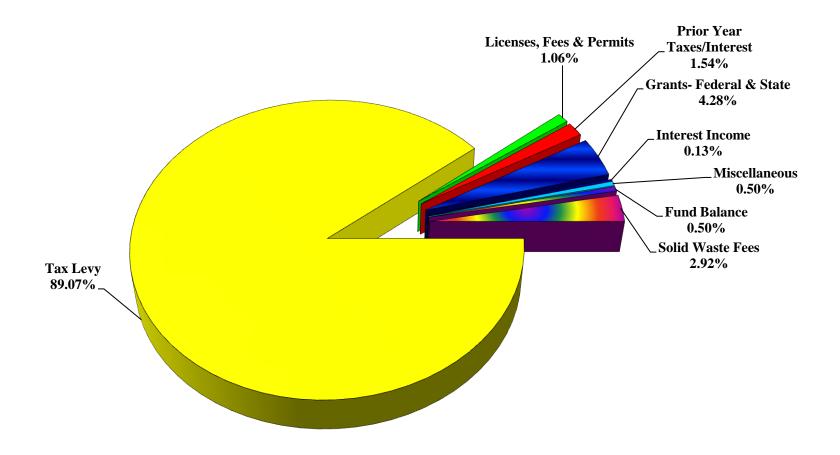

# Town of Stonington 2014-15 Adopted Revenue

| REVENUE SOURCE                               | 2012-2013<br>ADOPTED<br>BUDGET | 2012-2013<br>REVISED<br>BUDGET | 2012-2013<br>ACTUAL | 2013-2014<br>ADOPTED<br>BUDGET | 2014-2015<br>ADOPTED<br>BUDGET |
|----------------------------------------------|--------------------------------|--------------------------------|---------------------|--------------------------------|--------------------------------|
| TAXES                                        |                                |                                |                     |                                |                                |
| Current Levy                                 | 49,645,240                     | 49,645,240                     | 49,764,623          | 50,538,736                     | 52,124,373                     |
| Prior Years                                  | 350,000                        | 350,000                        | 427,523             | 400,000                        | 425,000                        |
| Motor Vehicle Supplement                     | 170,000                        | 170,000                        | 213,329             | 185,000                        | 200,000                        |
| Interest & Lien Fees                         | 227,000                        | 227,000                        | 320,966             | 250,000                        | 275,000                        |
| TOTALS                                       | 50,392,240                     | 50,392,240                     | 50,726,441          | 51,373,736                     | 53,024,373                     |
| LICENSES AND PERMITS                         |                                |                                |                     |                                |                                |
| Building Permits                             | 245,000                        | 245,000                        | 199,124             | 150,000                        | 175,000                        |
| Business Licenses                            | 15,000                         | 15,000                         | 15,000              | 15,000                         | 15,000                         |
| Conveyance Tax                               | 175,000                        | 175,000                        | 298,075             | 185,000                        | 200,000                        |
| Town Clerk's Fees                            | 150,000                        | 150,000                        | 207,679             | 160,000                        | 150,000                        |
| Miscellaneous Permits                        | 2,500                          | 2,500                          | 3,565               | 2,900                          | 3,000                          |
| Alarm Registrations                          | 6,500                          | 6,500                          | 6,460               | 6,500                          | 6,500                          |
| Inland Wetland Permits                       | 1,000                          | 1,000                          | 3,113               | 2,500                          | 2,500                          |
| P&Z and Zoning Board Fees                    | 70,000                         | 70,000                         | 59,778              | 60,000                         | 60,000                         |
| TOTALS                                       | 665,000                        | 665,000                        | 792,794             | 581,900                        | 612,000                        |
| FINES AND FORFEITS                           |                                |                                |                     |                                |                                |
| Parking Fines                                | 7,200                          | 7,200                          | 3,425               | 4,000                          | 4,000                          |
| Alarm Penalties                              | 2,200                          | 2,200                          | 4,012               | 2,700                          | 3,000                          |
| TOTALS                                       | 9,400                          | 9,400                          | 7,437               | 6,700                          | 7,000                          |
| <b>REVENUES - USE OF TOWN MONEY</b>          |                                |                                |                     |                                |                                |
| Interest Income                              | 80,000                         | 80,000                         | 103,358             | 80,000                         | 80,000                         |
| Rentals                                      | 50,000                         | 50,000                         | 51,362              | 52,800                         | 54,800                         |
| Loan Repayment - SNEFLA                      | 12,500                         | 12,500                         | 12,500              | 12,500                         | 12,500                         |
| TOTALS                                       | 142,500                        | 142,500                        | 167,220             | 145,300                        | 147,300                        |
| STATE GRANTS FOR EDUCATION                   |                                |                                |                     |                                |                                |
| Magnet School Transportation                 |                                |                                |                     | 60,000                         | 0                              |
| Education Cost Sharing Grant (includes ARRA) | 2,079,926                      | 2,079,926                      | 2,069,038           | 2,129,110                      | 2,079,928                      |
| Transportation                               | 39,893                         | 39,893                         | 94,546              | 0                              | 25,263                         |
| Non-Public Services                          | 4,771                          | 4,771                          | 3,172               | 2,813                          | 2,814                          |
| Non-Public Health Services                   | 7,520                          | 7,520                          | 9,163               | 9,000                          | 10,000                         |
| TOTALS                                       | 2,132,110                      | 2,132,110                      | 2,175,919           | 2,200,923                      | 2,118,005                      |

| REVENUE SOURCE                                 | 2012-2013<br>ADOPTED<br>BUDGET | 2012-2013<br>REVISED<br>BUDGET | 2012-2013<br>ACTUAL | 2013-2014<br>ADOPTED<br>BUDGET | 2014-2015<br>ADOPTED<br>BUDGET |
|------------------------------------------------|--------------------------------|--------------------------------|---------------------|--------------------------------|--------------------------------|
| STATE GRANTS FOR REIMBURSEMENT ON REVENUE LOSS |                                |                                |                     |                                |                                |
| Reimbursement Disabled                         | 1,650                          | 1,650                          | 1,576               | 1,550                          | 1,700                          |
| Veteran's Exemption                            | 15,700                         | 15,700                         | 15,535              | 15,500                         | 16,000                         |
| Tax Relief for Elderly                         | 131,000                        | 131,000                        | 123,254             | 123,000                        | 124,000                        |
| PILOT - State Owned Property                   | 22,178                         | 22,178                         | 21,519              |                                | 20,500                         |
| Mashantucket Pequot Grant                      | 39,893                         | 39,893                         | 38,077              | 5,071                          | 38,547                         |
| Municipal Revenue Sharing                      | 80,000                         | 80,000                         | 198,653             |                                | 94,362                         |
| Municipal Aid Adjustment                       | 0                              | 0                              | 0                   | 81,560                         | 0                              |
| TOTALS                                         | 290,421                        | 290,421                        | 398,614             | 226,681                        | 295,109                        |
| STATE GRANTS FOR OTHER PURPOSES                |                                |                                |                     |                                |                                |
| Parking Ticket Surcharge                       | 11,000                         | 11,000                         | 12,450              | 11,000                         | 11,000                         |
| Youth Services                                 | 19,275                         | 19,275                         | 19,281              | 19,275                         | 19,275                         |
| Civil Preparedness                             | 7,500                          | 7,500                          | 10,457              | 8,000                          | 8,000                          |
| Telephone Line Access                          | 70,000                         | 70,000                         | 66,932              | 67,600                         | 54,000                         |
| TOTALS                                         | 107,775                        | 107,775                        | 109,120             | 105,875                        | 92,275                         |
| SOLID WASTE DISPOSAL FEES                      |                                |                                |                     |                                |                                |
| Solid Waste Disposal Fees                      | 1,625,000                      | 1,625,000                      | 1,454,229           | 1,450,000                      | 1,450,000                      |
| SCRRRA Transportation                          | 92,000                         | 92,000                         | 93,633              | 93,500                         | 93,000                         |
| Landfill Recycling                             | 62,000                         | 62,000                         | 68,781              | 60,000                         | 45,000                         |
| Landfill Tipping Fees                          | 110,000                        | 110,000                        | 136,297             | 115,000                        | 120,000                        |
| TOTALS                                         | 1,889,000                      | 1,889,000                      | 1,752,940           | 1,718,500                      | 1,708,000                      |
| MISCELLANEOUS REVENUE - EDUCATION              |                                |                                |                     |                                |                                |
| Building Rental/Miscellaneous                  | 500                            | 500                            | 800                 | 500                            | 500                            |
| Medicaid Reimbursement                         | 10,000                         | 10,000                         | 64                  | 0                              | 0                              |
| Tuition - Other Schools                        | 25,000                         | 25,000                         | 66,244              | 25,148                         | 29,000                         |
| TOTALS                                         | 35,500                         | 35,500                         | 67,108              | 25,648                         | 29,500                         |

| 32,000<br>10,000<br><b>42,000</b><br>17,250 | 10,000<br>42,000                                                | 14,990                                                                                                | 10,000                                                                                                                                                                                                                                  | 47,500<br>11,500<br><b>59,000</b>                                                                                                                                                                                   |
|---------------------------------------------|-----------------------------------------------------------------|-------------------------------------------------------------------------------------------------------|-----------------------------------------------------------------------------------------------------------------------------------------------------------------------------------------------------------------------------------------|---------------------------------------------------------------------------------------------------------------------------------------------------------------------------------------------------------------------|
| 10,000<br><b>42,000</b><br>17,250           | 10,000<br>42,000                                                | 14,990                                                                                                | 10,000                                                                                                                                                                                                                                  | 11,500                                                                                                                                                                                                              |
| <b>42,000</b><br>17,250                     | 42,000                                                          |                                                                                                       |                                                                                                                                                                                                                                         |                                                                                                                                                                                                                     |
| 17,250                                      |                                                                 | 107,184                                                                                               | 42,000                                                                                                                                                                                                                                  | 50 000                                                                                                                                                                                                              |
| ,                                           |                                                                 |                                                                                                       |                                                                                                                                                                                                                                         | 55,000                                                                                                                                                                                                              |
| ,                                           |                                                                 |                                                                                                       |                                                                                                                                                                                                                                         |                                                                                                                                                                                                                     |
|                                             | 17,250                                                          | 50,819                                                                                                | 18,000                                                                                                                                                                                                                                  | 18,000                                                                                                                                                                                                              |
| 1,400                                       | 1,400                                                           | 1,101                                                                                                 | 1,400                                                                                                                                                                                                                                   | 1,000                                                                                                                                                                                                               |
| 15,000                                      | 15,000                                                          | 23,717                                                                                                | 23,000                                                                                                                                                                                                                                  | 23,000                                                                                                                                                                                                              |
| 13,500                                      | 13,500                                                          | 16,485                                                                                                | 10,400                                                                                                                                                                                                                                  | 11,000                                                                                                                                                                                                              |
| 18,600                                      | 18,600                                                          | 18,586                                                                                                | 18,600                                                                                                                                                                                                                                  | 18,600                                                                                                                                                                                                              |
| 1,000                                       | 1,000                                                           | 1,192                                                                                                 | 1,000                                                                                                                                                                                                                                   | 1,000                                                                                                                                                                                                               |
| 4,000                                       | 4,000                                                           | 40,439                                                                                                | 8,000                                                                                                                                                                                                                                   | 8,000                                                                                                                                                                                                               |
| 45,000                                      | 45,000                                                          | 45,000                                                                                                | 45,000                                                                                                                                                                                                                                  | 45,000                                                                                                                                                                                                              |
| 12,000                                      | 12,000                                                          | 12,000                                                                                                | 12,000                                                                                                                                                                                                                                  | 12,000                                                                                                                                                                                                              |
| 127,750                                     | 127,750                                                         | 209,339                                                                                               | 137,400                                                                                                                                                                                                                                 | 137,600                                                                                                                                                                                                             |
|                                             |                                                                 |                                                                                                       |                                                                                                                                                                                                                                         |                                                                                                                                                                                                                     |
|                                             |                                                                 |                                                                                                       |                                                                                                                                                                                                                                         |                                                                                                                                                                                                                     |
| 900,000                                     | 989,807                                                         |                                                                                                       | <u></u>                                                                                                                                                                                                                                 | 290,500                                                                                                                                                                                                             |
| 900,000                                     | 989,807                                                         | 0                                                                                                     | 1,373,000                                                                                                                                                                                                                               | 290,500                                                                                                                                                                                                             |
|                                             | 56 922 502                                                      | EC E14-117                                                                                            | 57 027 ((2)                                                                                                                                                                                                                             | 58,520,662                                                                                                                                                                                                          |
|                                             | 45,000<br>12,000<br><b>127,750</b><br>900,000<br><b>900,000</b> | 45,000 45,000<br>12,000 12,000<br><b>127,750 127,750</b><br>900,000 989,807<br><b>900,000 989,807</b> | 45,000       45,000       45,000         12,000       12,000       12,000         127,750       127,750       209,339         900,000       989,807       0         900,000       989,807       0         900,000       989,807       0 | 45,000       45,000       45,000       45,000         12,000       12,000       12,000       12,000         127,750       127,750       209,339       137,400         900,000       989,807       0       1,373,000 |