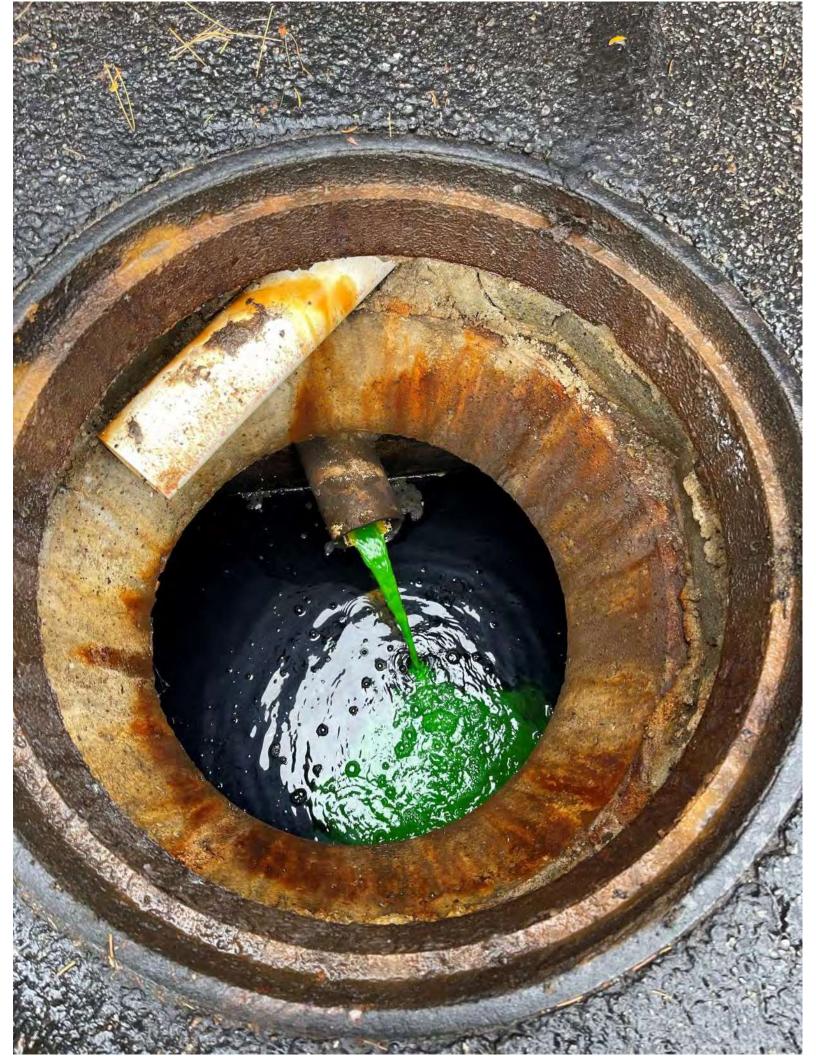

## **SUMMARY**

Martinez Couch & Associates (MCA) and National Water Main Cleaning Co. (NWMCC) performed Dyed-Water Flooding in Stonington on 10/25/2022.

We performed testing to attempt to confirm potential defects at 9 locations throughout Stonington, CT which were identified during building inspections performed over the past year. Our testing confirmed that all potential defects were connected to the storm drainage system, as intended, and therefore require no further remediation. The testing also confirmed that the truck bay drains at the Fire Department on North Stonington Road are connected to an oil water separator, as designed, and then flow into the sanitary sewer.

Setup

Job Name: Stoning ton SES

Sheet #: 2 of 2 Scale: Not to scale

Calculated by: Date:

Checked by: Fizzy oms Date: 10/25/22

|                | Checked by. 7 1247 51113 Date. 10/25 / 2                                         |
|----------------|----------------------------------------------------------------------------------|
|                |                                                                                  |
| 21             | N. Stonington Prood                                                              |
| (V) /          | 119: 010111191011 1 1000                                                         |
| ļļļ            |                                                                                  |
|                |                                                                                  |
|                | Notes:                                                                           |
|                |                                                                                  |
| L              | * 8 total roof leaders, 6 into ground                                            |
|                |                                                                                  |
|                | * Truck bay draws connect to ows                                                 |
|                |                                                                                  |
|                | in front of fire station as intended                                             |
|                | OUNS connects to sanitary sewer as                                               |
|                | it should                                                                        |
|                |                                                                                  |
|                |                                                                                  |
| ļļ             | * All (6) roof leaders ap into crowned and                                       |
|                | connect to storm drainage system. They                                           |
|                | drain into CB in front of fire station                                           |
|                | and the contract of the spation                                                  |
|                |                                                                                  |
| <u>Liji</u>    | * Stonington WPCA was present for testing                                        |
|                |                                                                                  |
|                | WO a Gran I DCO and and W A Co day                                               |
| ļ              | * Dan from WPCA confirmed that fire station                                      |
|                | was redone upgraded 720 years ago and                                            |
|                | was redone upgraded 20 years ago and much lacy drains were connected to sanitary |
|                |                                                                                  |
| <b> </b>       |                                                                                  |
|                |                                                                                  |
|                |                                                                                  |
|                |                                                                                  |
|                |                                                                                  |
| <del>   </del> | <del> - - - - - - - - - - - - - - - - - - -</del>                                |
|                |                                                                                  |
|                |                                                                                  |
|                |                                                                                  |
| <u> </u>       |                                                                                  |
| ļļ             |                                                                                  |
|                |                                                                                  |
|                |                                                                                  |
|                |                                                                                  |
|                |                                                                                  |
|                |                                                                                  |
|                |                                                                                  |
|                |                                                                                  |