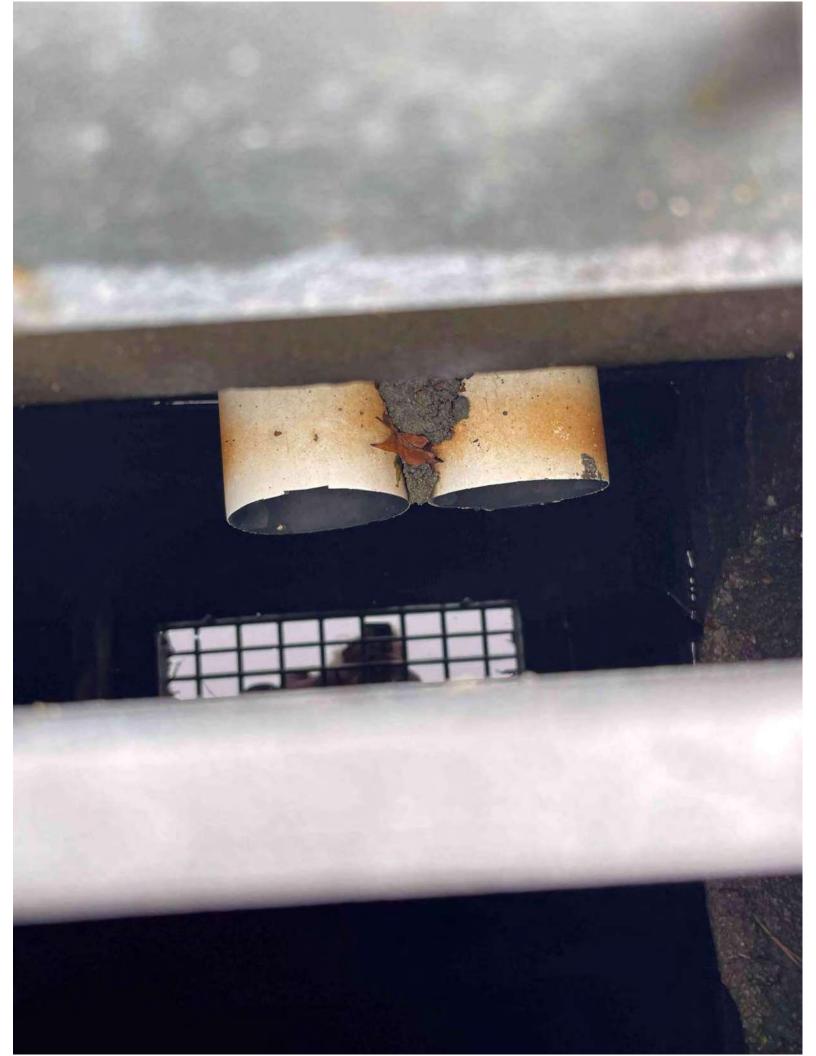

Setup

Job Name: Stoning ton SES

Sheet #: 2 of 2 Scale: Not to scale

Calculated by: Date:

Checked by: Fizzy oms Date: 10/25/22

|                | Checked by. 7 1247 51113 Date. 10/25 / 2                                         |
|----------------|----------------------------------------------------------------------------------|
|                |                                                                                  |
| 21             | N. Stonington Prood                                                              |
| (V) /          | 119: 010111191011 1 1000                                                         |
| ļļļ            |                                                                                  |
|                |                                                                                  |
|                | Notes:                                                                           |
|                |                                                                                  |
| L              | * 8 total roof leaders, 6 into ground                                            |
|                |                                                                                  |
|                | * Truck bay draws connect to ows                                                 |
|                |                                                                                  |
|                | in front of fire station as intended                                             |
|                | OUNS connects to sanitary sewer as                                               |
|                | it should                                                                        |
|                |                                                                                  |
|                |                                                                                  |
| ļļ             | * All (6) roof leaders ap into crowned and                                       |
|                | connect to storm drainage system. They                                           |
|                | drain into CB in front of fire station                                           |
|                | and the contract of the spation                                                  |
|                |                                                                                  |
| <u>Liji</u>    | * Stonington WPCA was present for testing                                        |
|                |                                                                                  |
|                | WO a Gran I DCO and and W A Co day                                               |
| ļ              | * Dan from WPCA confirmed that fire station                                      |
|                | was redone upgraded 720 years ago and                                            |
|                | was redone upgraded 20 years ago and much lacy drains were connected to sanitary |
|                |                                                                                  |
| <b> </b>       |                                                                                  |
|                |                                                                                  |
|                |                                                                                  |
|                |                                                                                  |
|                |                                                                                  |
| <del>   </del> | <del> - - - - - - - - - - - - - - - - - - -</del>                                |
|                |                                                                                  |
|                |                                                                                  |
|                |                                                                                  |
| <u> </u>       |                                                                                  |
| ļļ             |                                                                                  |
|                |                                                                                  |
|                |                                                                                  |
|                |                                                                                  |
|                |                                                                                  |
|                |                                                                                  |
|                |                                                                                  |
|                |                                                                                  |