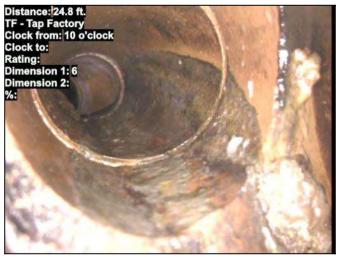

## **SUMMARY**

Martinez Couch & Associates (MCA) and National Water Main Cleaning Co. (NWMCC) performed Dyed-Water Flooding in Stonington on 10/25/2022.

We performed testing to attempt to confirm potential defects at 9 locations throughout Stonington, CT which were identified during building inspections performed over the past year. Our testing confirmed that all potential defects were connected to the storm drainage system, as intended, and therefore require no further remediation. The testing also confirmed that the truck bay drains at the Fire Department on North Stonington Road are connected to an oil water separator, as designed, and then flow into the sanitary sewer.