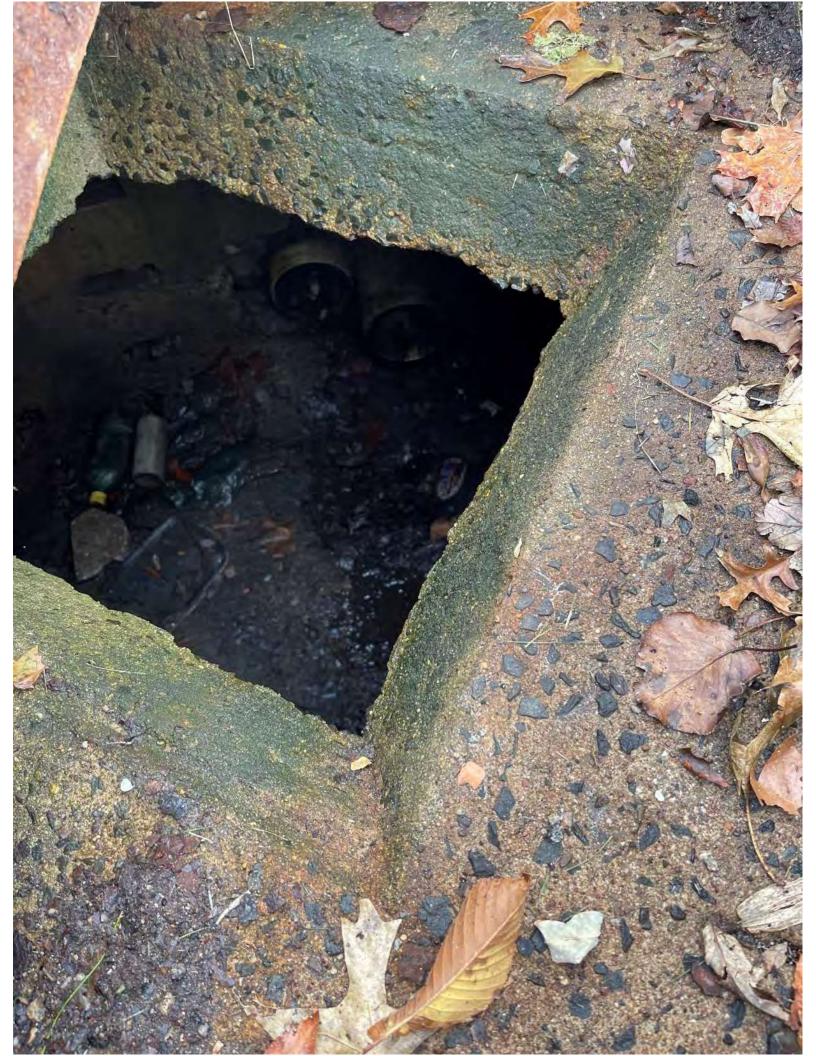

Setup

Job Name: Stoning ton SES

Sheet #: 2 of 2 Scale: Not to scale

Calculated by: Date:

Checked by: Fizzy oms Date: 10/25/22

|                | Checked by. 7 1247 51113 Date. 10/25 / 2                                         |
|----------------|----------------------------------------------------------------------------------|
|                |                                                                                  |
| 21             | N. Stonington Prood                                                              |
| (V) /          | 119: 010111191011 1 1000                                                         |
| ļļļ            |                                                                                  |
|                |                                                                                  |
|                | Notes:                                                                           |
|                |                                                                                  |
| L              | * 8 total roof leaders, 6 into ground                                            |
|                |                                                                                  |
|                | * Truck bay draws connect to ows                                                 |
|                |                                                                                  |
|                | in front of fire station as intended                                             |
|                | OUNS connects to sanitary sewer as                                               |
|                | it should                                                                        |
|                |                                                                                  |
|                |                                                                                  |
| ļļ             | * All (6) roof leaders ap into crowned and                                       |
|                | connect to storm drainage system. They                                           |
|                | drain into CB in front of fire station                                           |
|                | and the contract of the spation                                                  |
|                |                                                                                  |
| <u>Liji</u>    | * Stonington WPCA was present for testing                                        |
|                |                                                                                  |
|                | WO a Gran I DCO and and W A Co day                                               |
| ļ              | * Dan from WPCA confirmed that fire station                                      |
|                | was redone upgraded 720 years ago and                                            |
|                | was redone upgraded 20 years ago and much lacy drains were connected to sanitary |
|                |                                                                                  |
| <b> </b>       |                                                                                  |
|                |                                                                                  |
|                |                                                                                  |
|                |                                                                                  |
|                |                                                                                  |
| <del>   </del> | <del> - - - - - - - - - - - - - - - - - - -</del>                                |
|                |                                                                                  |
|                |                                                                                  |
|                |                                                                                  |
| <u> </u>       |                                                                                  |
| ļļ             |                                                                                  |
|                |                                                                                  |
|                |                                                                                  |
|                |                                                                                  |
|                |                                                                                  |
|                |                                                                                  |
|                |                                                                                  |
|                |                                                                                  |