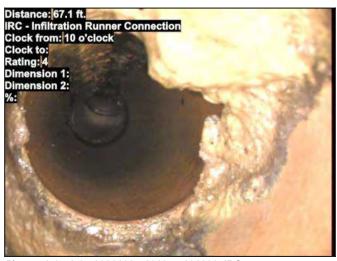

## **SUMMARY**

Martinez Couch & Associates (MCA) and National Water Main Cleaning Co. (NWMCC) performed Dyed-Water Flooding in Stonington on 10/25/2022.

We performed testing to attempt to confirm potential defects at 9 locations throughout Stonington, CT which were identified during building inspections performed over the past year. Our testing confirmed that all potential defects were connected to the storm drainage system, as intended, and therefore require no further remediation. The testing also confirmed that the truck bay drains at the Fire Department on North Stonington Road are connected to an oil water separator, as designed, and then flow into the sanitary sewer.