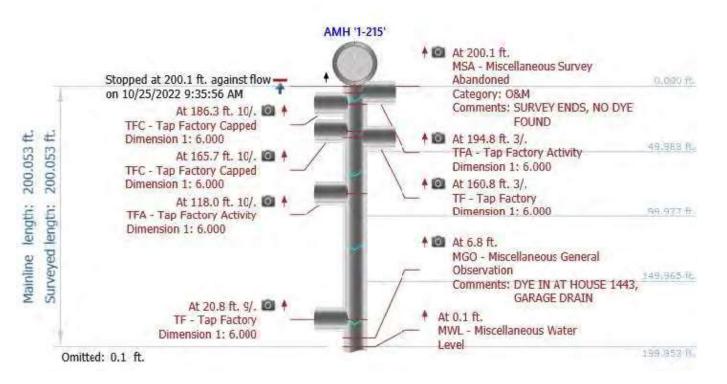

## **SUMMARY**

Martinez Couch & Associates (MCA) and National Water Main Cleaning Co. (NWMCC) performed Dyed-Water Flooding in Stonington on 10/25/2022.

We performed testing to attempt to confirm potential defects at 9 locations throughout Stonington, CT which were identified during building inspections performed over the past year. Our testing confirmed that all potential defects were connected to the storm drainage system, as intended, and therefore require no further remediation. The testing also confirmed that the truck bay drains at the Fire Department on North Stonington Road are connected to an oil water separator, as designed, and then flow into the sanitary sewer.