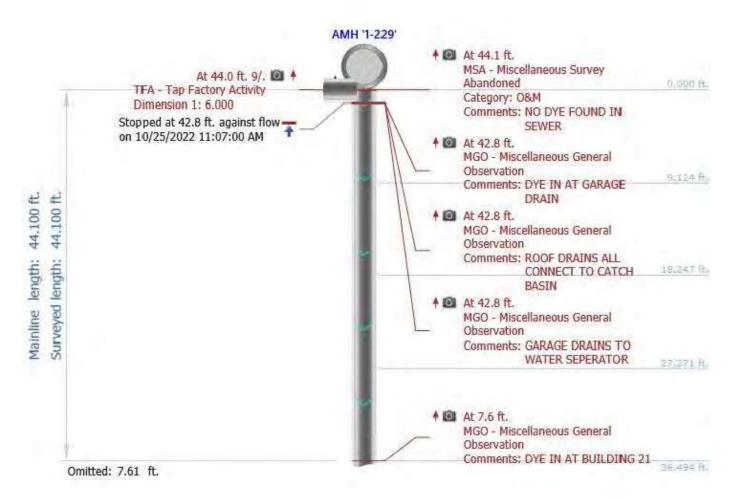

## **SUMMARY**

Martinez Couch & Associates (MCA) and National Water Main Cleaning Co. (NWMCC) performed Dyed-Water Flooding in Stonington on 10/25/2022.

We performed testing to attempt to confirm potential defects at 9 locations throughout Stonington, CT which were identified during building inspections performed over the past year. Our testing confirmed that all potential defects were connected to the storm drainage system, as intended, and therefore require no further remediation. The testing also confirmed that the truck bay drains at the Fire Department on North Stonington Road are connected to an oil water separator, as designed, and then flow into the sanitary sewer.