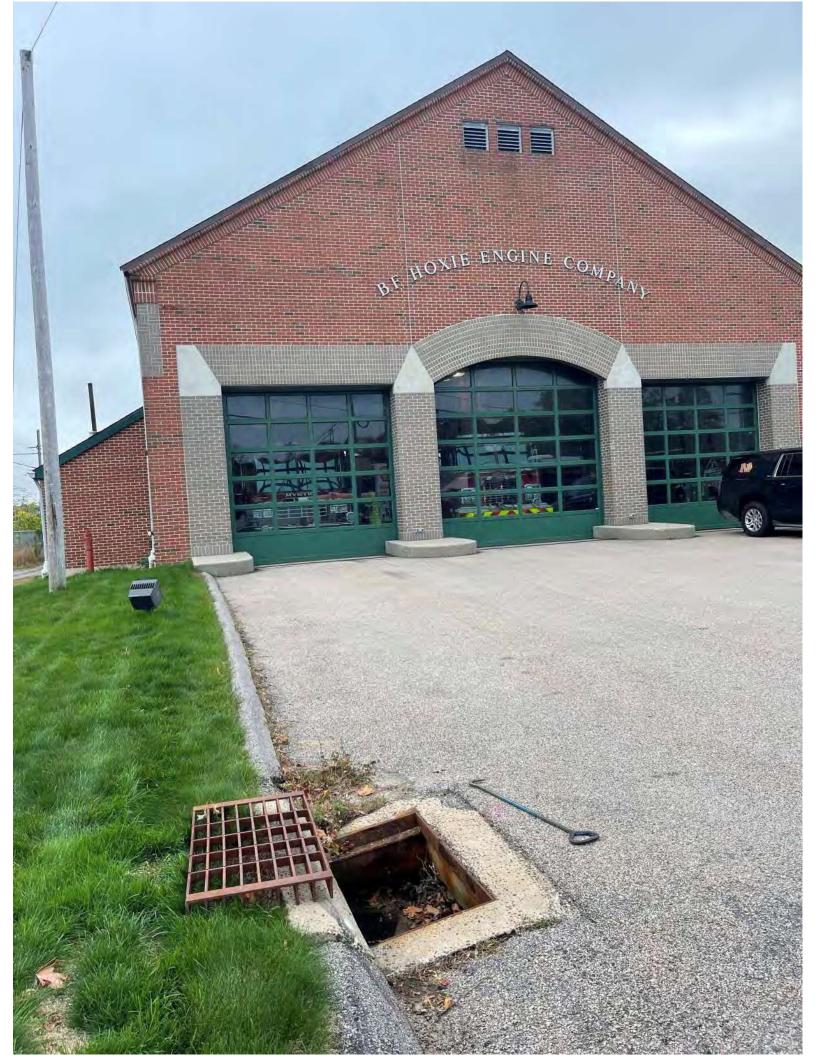

Sheet #: 1 of 2 Scale: Not to Scale

Calculated by: Date:

21 N. Stonington Road Five Department ORL VEHICLE BAY CURTAIN DRAINS ORL ORL ORL RC RL OLG drivelixue CB -2201 1-228 Road N. Stonington

Camera -> © Martinez Couch & Associates, LLC

Setup

Job Name: Stoning ton SES

Sheet #: 2 of 2 Scale: Not to scale

Calculated by: Date:

Checked by: Fizzy oms Date: 10/25/22

|                | Checked by. 7 1247 51113 Date. 10/25 / 2                                         |
|----------------|----------------------------------------------------------------------------------|
|                |                                                                                  |
| 21             | N. Stonington Prood                                                              |
| (V) /          | 119: 010111191011 1 1000                                                         |
| ļļļ            |                                                                                  |
|                |                                                                                  |
|                | Notes:                                                                           |
|                |                                                                                  |
| L              | * 8 total roof leaders, 6 into ground                                            |
|                |                                                                                  |
|                | * Truck bay draws connect to ows                                                 |
|                |                                                                                  |
|                | in front of fire station as intended                                             |
|                | OUNS connects to sanitary sewer as                                               |
|                | it should                                                                        |
|                |                                                                                  |
|                |                                                                                  |
| ļļ             | * All (6) roof leaders ap into crowned and                                       |
|                | connect to storm drainage system. They                                           |
|                | drain into CB in front of fire station                                           |
|                | and the contract of the spation                                                  |
|                |                                                                                  |
| <u>Liji</u>    | * Stonington WPCA was present for testing                                        |
|                |                                                                                  |
|                | WO a Gran I DCO and and W A Co day                                               |
| ļ              | * Dan from WPCA confirmed that fire station                                      |
|                | was redone upgraded 720 years ago and                                            |
|                | was redone upgraded 20 years ago and much lacy drains were connected to sanitary |
|                |                                                                                  |
| <b> </b>       |                                                                                  |
|                |                                                                                  |
|                |                                                                                  |
|                |                                                                                  |
|                |                                                                                  |
| <del>   </del> | <del> - - - - - - - - - - - - - - - - - - -</del>                                |
|                |                                                                                  |
|                |                                                                                  |
|                |                                                                                  |
| <u> </u>       |                                                                                  |
| ļļ             |                                                                                  |
|                |                                                                                  |
|                |                                                                                  |
|                |                                                                                  |
|                |                                                                                  |
|                |                                                                                  |
|                |                                                                                  |
|                |                                                                                  |