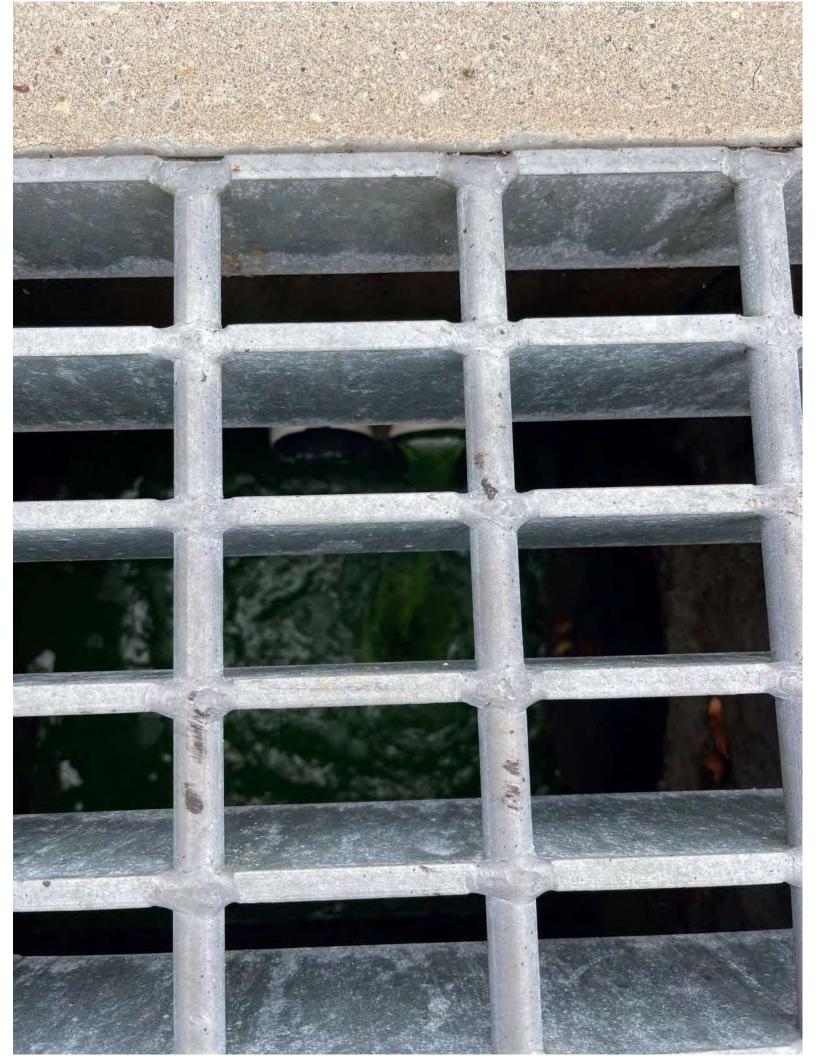

## **SUMMARY**

Martinez Couch & Associates (MCA) and National Water Main Cleaning Co. (NWMCC) performed Dyed-Water Flooding in Stonington on 10/25/2022.

We performed testing to attempt to confirm potential defects at 9 locations throughout Stonington, CT which were identified during building inspections performed over the past year. Our testing confirmed that all potential defects were connected to the storm drainage system, as intended, and therefore require no further remediation. The testing also confirmed that the truck bay drains at the Fire Department on North Stonington Road are connected to an oil water separator, as designed, and then flow into the sanitary sewer.

Setup

Job Name: Stoning ton SES

Sheet #: 2 of 2 Scale: Not to scale

Calculated by: Date:

Checked by: Fizzy oms Date: 10/25/22

|                | Checked by. 7 1247 51113 Date. 10/25 / 2                                         |
|----------------|----------------------------------------------------------------------------------|
|                |                                                                                  |
| 21             | N. Stonington Prood                                                              |
| (V) /          | 119: 010111191011 1 1000                                                         |
| ļļļ            |                                                                                  |
|                |                                                                                  |
|                | Notes:                                                                           |
|                |                                                                                  |
| L              | * 8 total roof leaders, 6 into ground                                            |
|                |                                                                                  |
|                | * Truck bay draws connect to ows                                                 |
|                |                                                                                  |
|                | in front of fire station as intended                                             |
|                | OUNS connects to sanitary sewer as                                               |
|                | it should                                                                        |
|                |                                                                                  |
|                |                                                                                  |
| ļļ             | * All (6) roof leaders ap into crowned and                                       |
|                | connect to storm drainage system. They                                           |
|                | drain into CB in front of fire station                                           |
|                | and the contract of the spation                                                  |
|                |                                                                                  |
| <u>Liji</u>    | * Stonington WPCA was present for testing                                        |
|                |                                                                                  |
|                | WO a Gran I DCO and and W A Co day                                               |
| ļ              | * Dan from WPCA confirmed that fire station                                      |
|                | was redone upgraded 720 years ago and                                            |
|                | was redone upgraded 20 years ago and much lacy drains were connected to sanitary |
|                |                                                                                  |
| <b> </b>       |                                                                                  |
|                |                                                                                  |
|                |                                                                                  |
|                |                                                                                  |
|                |                                                                                  |
| <del>   </del> | <del> - - - - - - - - - - - - - - - - - - -</del>                                |
|                |                                                                                  |
|                |                                                                                  |
|                |                                                                                  |
| <u> </u>       |                                                                                  |
| ļļ             |                                                                                  |
|                |                                                                                  |
|                |                                                                                  |
|                |                                                                                  |
|                |                                                                                  |
|                |                                                                                  |
|                |                                                                                  |
|                |                                                                                  |