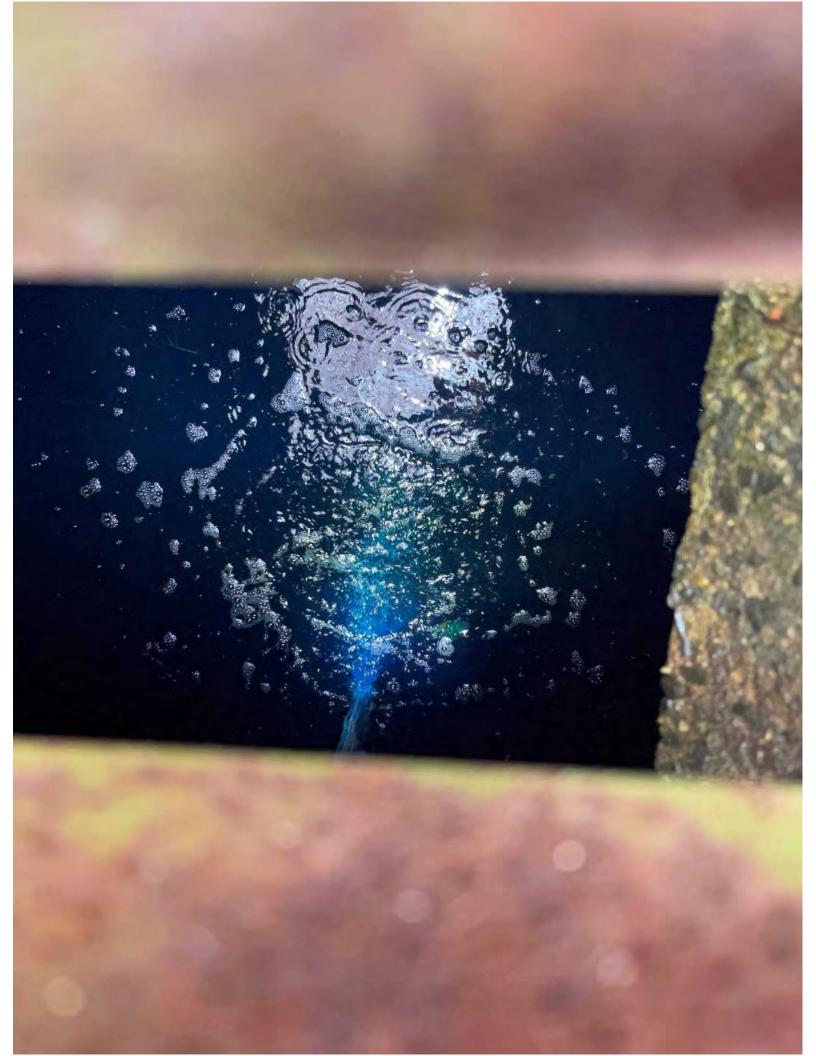

Job #: 0021-335

Job Name: Storington SSFS

Sheet #: 2 of 2 Scale: Not to Scale

Calculated by: Date:

Checked by: Irry Minis Date: 10/25/22

|           |         |             |         |         |           | 7                                             | 10/00/00                   |
|-----------|---------|-------------|---------|---------|-----------|-----------------------------------------------|----------------------------|
|           |         |             |         |         | 0         |                                               |                            |
| 1-1-      | cheon   | 0.50        | 0       |         |           |                                               |                            |
| <br>10/10 | dozou-  | HVenu       | 9       |         | ļļ        |                                               |                            |
|           |         |             |         |         |           |                                               |                            |
|           |         |             |         |         |           |                                               |                            |
|           |         |             |         |         |           |                                               |                            |
| Note      | 3:      |             |         |         |           |                                               |                            |
|           |         |             |         |         |           |                                               |                            |
|           | D       | 6 1 1       |         |         |           |                                               |                            |
| <br>·     | * 1500  | + leade     | CD CO   | nrect c | ma aye    | cap                                           | observed, in ground, yard. |
|           | at      | end of      | roof    | leader  | extension | 7 pipe                                        | in around,                 |
|           | BV:     | e at a      | 20 20   | arava   | drugg     | vi l in                                       | ll col                     |
|           | 2       | D ON C      | AIIC OI | giave   | Orived    | <u>ay                                    </u> | Jano.                      |
| <br>      | 7       | ee photo    | S       |         |           |                                               |                            |
|           |         | 1           |         |         |           |                                               |                            |
|           | * Shai  | notin .     | DOA     | 1,00    | present:  | for to                                        | tiva                       |
|           | 1 DIONI | in I        | JUL CLI | William | TILLESIA  | 101 16                                        | DINICA                     |
|           |         | ļ           |         |         |           |                                               |                            |
|           |         |             |         |         |           |                                               |                            |
|           |         |             |         |         |           |                                               |                            |
| <br>      |         |             |         |         |           |                                               |                            |
|           |         |             |         |         |           |                                               |                            |
|           |         |             |         |         |           |                                               |                            |
|           |         |             |         |         |           |                                               |                            |
| <br>      |         |             |         |         | ļ         |                                               |                            |
|           |         |             |         |         |           |                                               |                            |
|           |         |             |         |         |           |                                               |                            |
|           |         |             |         |         |           |                                               |                            |
| <br>      |         |             |         |         |           |                                               |                            |
|           |         |             |         |         |           |                                               |                            |
|           |         |             |         |         |           |                                               |                            |
|           | + + +   |             |         |         |           |                                               |                            |
|           |         |             |         |         |           |                                               |                            |
|           |         |             |         |         |           |                                               |                            |
|           |         |             |         |         |           |                                               |                            |
| <br>      |         | <del></del> |         |         |           |                                               |                            |
|           |         |             |         |         |           |                                               |                            |
|           |         |             |         |         |           |                                               |                            |
|           |         |             |         |         |           |                                               |                            |
| <br>      |         |             |         |         | }         |                                               |                            |
|           |         |             |         |         |           |                                               |                            |
|           |         |             |         |         |           |                                               |                            |
|           |         |             |         |         |           |                                               |                            |
|           |         |             |         |         |           |                                               |                            |
|           |         |             |         |         |           |                                               |                            |
|           |         |             |         |         |           |                                               |                            |
|           |         |             |         |         |           |                                               |                            |
| <br>      |         | 1           |         |         |           |                                               |                            |
|           |         |             |         | -       |           |                                               |                            |