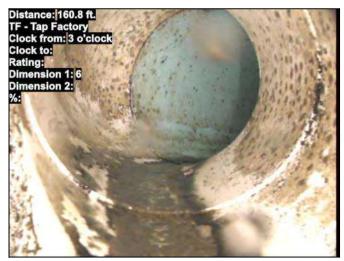

## **SUMMARY**

Martinez Couch & Associates (MCA) and National Water Main Cleaning Co. (NWMCC) performed Dyed-Water Flooding in Stonington on 10/25/2022.

We performed testing to attempt to confirm potential defects at 9 locations throughout Stonington, CT which were identified during building inspections performed over the past year. Our testing confirmed that all potential defects were connected to the storm drainage system, as intended, and therefore require no further remediation. The testing also confirmed that the truck bay drains at the Fire Department on North Stonington Road are connected to an oil water separator, as designed, and then flow into the sanitary sewer.