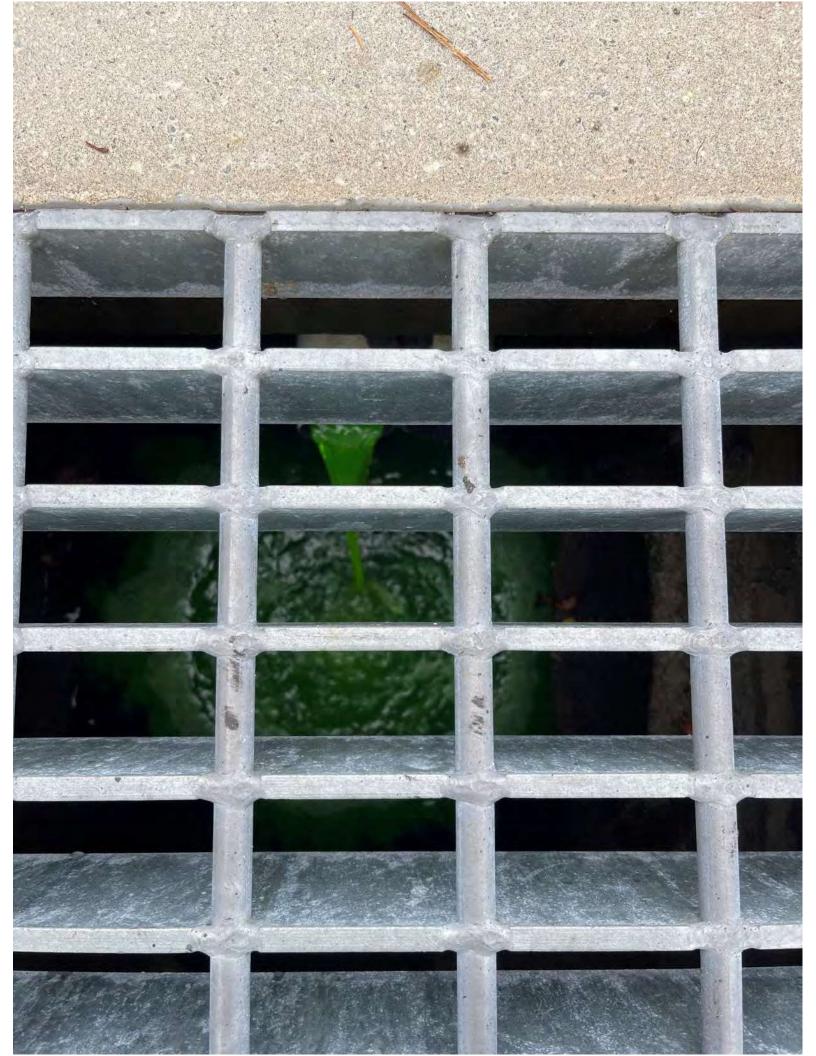

## **SUMMARY**

Martinez Couch & Associates (MCA) and National Water Main Cleaning Co. (NWMCC) performed Dyed-Water Flooding in Stonington on 10/25/2022.

We performed testing to attempt to confirm potential defects at 9 locations throughout Stonington, CT which were identified during building inspections performed over the past year. Our testing confirmed that all potential defects were connected to the storm drainage system, as intended, and therefore require no further remediation. The testing also confirmed that the truck bay drains at the Fire Department on North Stonington Road are connected to an oil water separator, as designed, and then flow into the sanitary sewer.

Setup

Job Name: Stoning ton SES

Sheet #: 2 of 2 Scale: Not to scale

Calculated by: Date:

Checked by: Fizzy oms Date: 10/25/22

|                | Checked by. 7 1247 51113 Date. 10/25 / 2                                         |
|----------------|----------------------------------------------------------------------------------|
|                |                                                                                  |
| 21             | N. Stonington Prood                                                              |
| (V) /          | 119: 010111191011 1 1000                                                         |
| ļļļ            |                                                                                  |
|                |                                                                                  |
|                | Notes:                                                                           |
|                |                                                                                  |
| L              | * 8 total roof leaders, 6 into ground                                            |
|                |                                                                                  |
|                | * Truck bay draws connect to ows                                                 |
|                |                                                                                  |
|                | in front of fire station as intended                                             |
|                | OUNS connects to sanitary sewer as                                               |
|                | it should                                                                        |
|                |                                                                                  |
|                |                                                                                  |
| ļļ             | * All (6) roof leaders ap into crowned and                                       |
|                | connect to storm drainage system. They                                           |
|                | drain into CB in front of fire station                                           |
|                | and the contract of the spation                                                  |
|                |                                                                                  |
| <u>Liji</u>    | * Stonington WPCA was present for testing                                        |
|                |                                                                                  |
|                | WO a Gran I DCO and and W A Co day                                               |
| ļ              | * Dan from WPCA confirmed that fire station                                      |
|                | was redone upgraded 720 years ago and                                            |
|                | was redone upgraded 20 years ago and much lacy drains were connected to sanitary |
|                |                                                                                  |
| <b> </b>       |                                                                                  |
|                |                                                                                  |
|                |                                                                                  |
|                |                                                                                  |
|                |                                                                                  |
| <del>   </del> | <del> - - - - - - - - - - - - - - - - - - -</del>                                |
|                |                                                                                  |
|                |                                                                                  |
|                |                                                                                  |
| <u> </u>       |                                                                                  |
| ļļ             |                                                                                  |
|                |                                                                                  |
|                |                                                                                  |
|                |                                                                                  |
|                |                                                                                  |
|                |                                                                                  |
|                |                                                                                  |
|                |                                                                                  |