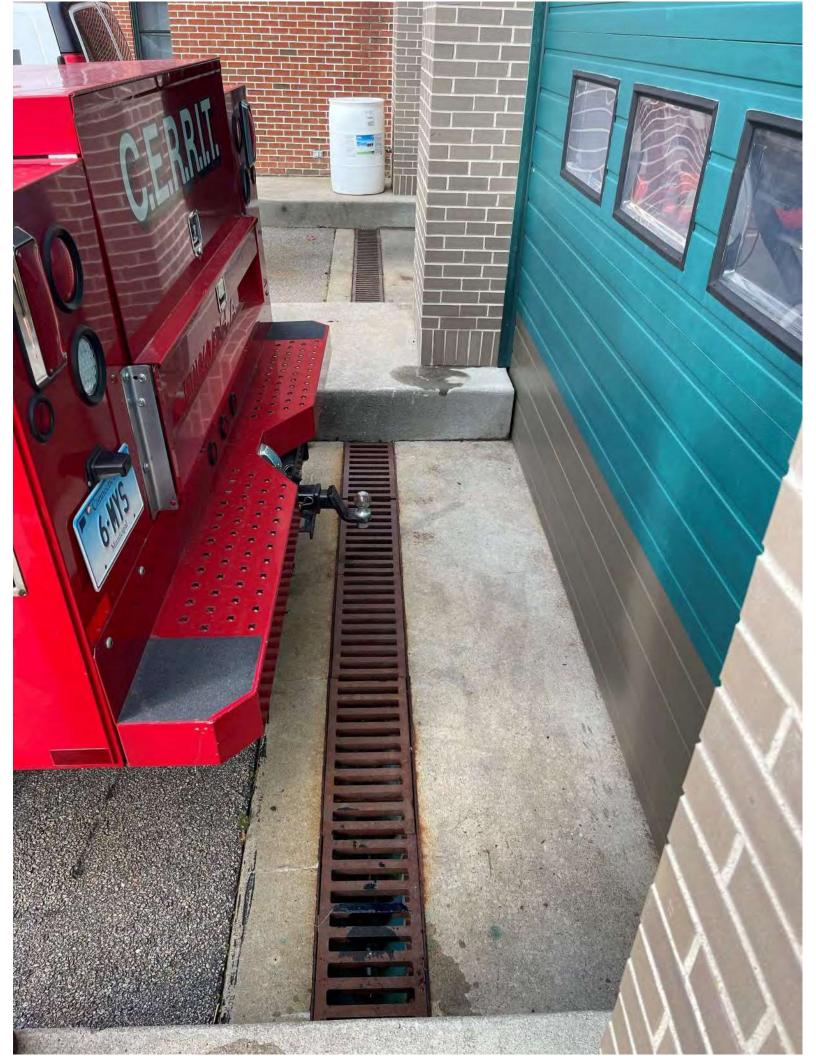

Setup

Job Name: Stoning ton SES

Sheet #: 2 of 2 Scale: Not to scale

Calculated by: Date:

Checked by: Fizzy oms Date: 10/25/22

|                | Checked by. 7 1247 51113 Date. 10/25 / 2                                         |
|----------------|----------------------------------------------------------------------------------|
|                |                                                                                  |
| 21             | N. Stonington Prood                                                              |
| (V) /          | 119: 010111191011 1 1000                                                         |
| ļļļ            |                                                                                  |
|                |                                                                                  |
|                | Notes:                                                                           |
|                |                                                                                  |
| L              | * 8 total roof leaders, 6 into ground                                            |
|                |                                                                                  |
|                | * Truck bay draws connect to ows                                                 |
|                |                                                                                  |
|                | in front of fire station as intended                                             |
|                | OUNS connects to sanitary sewer as                                               |
|                | it should                                                                        |
|                |                                                                                  |
|                |                                                                                  |
| ļļ             | * All (6) roof leaders ap into crowned and                                       |
|                | connect to storm drainage system. They                                           |
|                | drain into CB in front of fire station                                           |
|                | and the contract of the spation                                                  |
|                |                                                                                  |
| <u>Liji</u>    | * Stonington WPCA was present for testing                                        |
|                |                                                                                  |
|                | WO a Gran I DCO and and W A Co day                                               |
| ļ              | * Dan from WPCA confirmed that fire station                                      |
|                | was redone upgraded 720 years ago and                                            |
|                | was redone upgraded 20 years ago and much lacy drains were connected to sanitary |
|                |                                                                                  |
| <b> </b>       |                                                                                  |
|                |                                                                                  |
|                |                                                                                  |
|                |                                                                                  |
|                |                                                                                  |
| <del>   </del> | <del> - - - - - - - - - - - - - - - - - - -</del>                                |
|                |                                                                                  |
|                |                                                                                  |
|                |                                                                                  |
| <u> </u>       |                                                                                  |
| ļļ             |                                                                                  |
|                |                                                                                  |
|                |                                                                                  |
|                |                                                                                  |
|                |                                                                                  |
|                |                                                                                  |
|                |                                                                                  |
|                |                                                                                  |