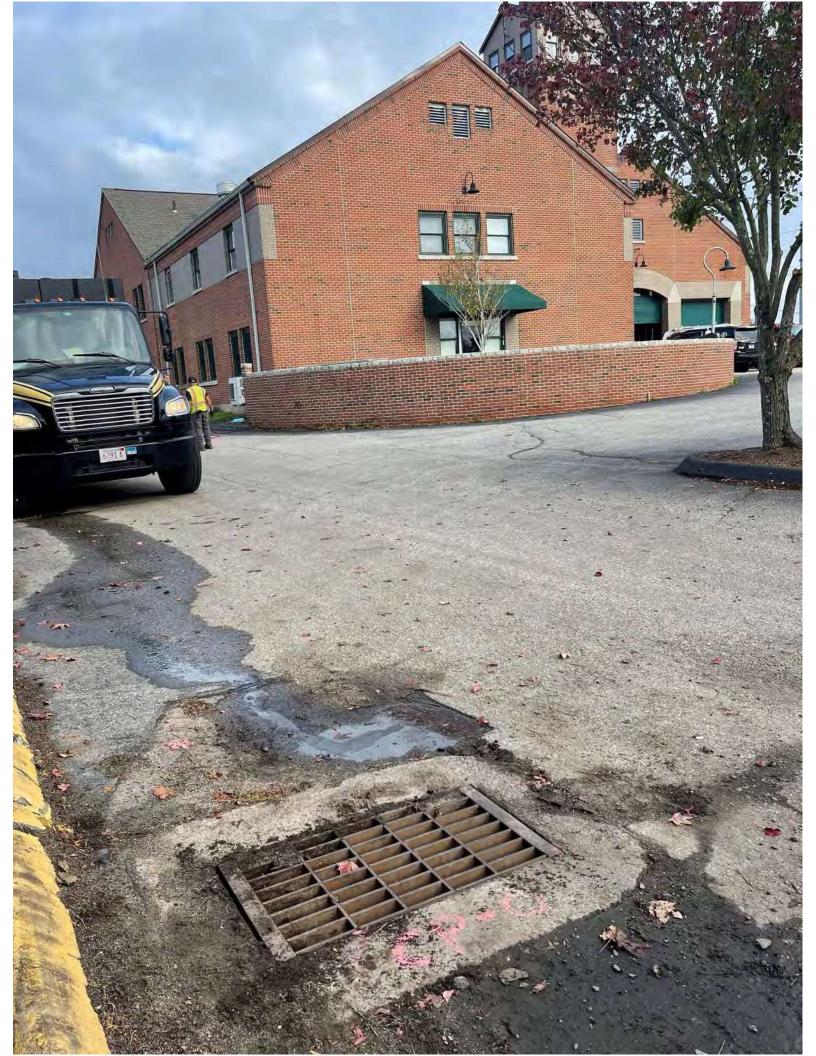

## **SUMMARY**

Martinez Couch & Associates (MCA) and National Water Main Cleaning Co. (NWMCC) performed Dyed-Water Flooding in Stonington on 10/25/2022.

We performed testing to attempt to confirm potential defects at 9 locations throughout Stonington, CT which were identified during building inspections performed over the past year. Our testing confirmed that all potential defects were connected to the storm drainage system, as intended, and therefore require no further remediation. The testing also confirmed that the truck bay drains at the Fire Department on North Stonington Road are connected to an oil water separator, as designed, and then flow into the sanitary sewer.