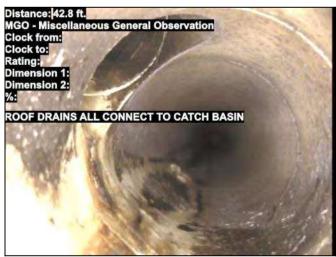

Sheet #: 1 of 2 Scale: Not to Scale

Calculated by: Date:

21 N. Stonington Road Five Department ORL VEHICLE BAY CURTAIN DRAINS ORL ORL ORL RC RL OLG drivelixue CB -2201 1-228 Road N. Stonington

Camera -> © Martinez Couch & Associates, LLC

Setup

Job Name: Stoning ton SES

Sheet #: 2 of 2 Scale: Not to scale

Calculated by: Date:

Checked by: Fizzy oms Date: 10/25/22

|                | Checked by. 7 1247 51113 Date. 10/25 / 2                                         |
|----------------|----------------------------------------------------------------------------------|
|                |                                                                                  |
| 21             | N. Stonington Prood                                                              |
| (V) /          | 119: 010111191011 1 1000                                                         |
| ļļļ            |                                                                                  |
|                |                                                                                  |
|                | Notes:                                                                           |
|                |                                                                                  |
| L              | * 8 total roof leaders, 6 into ground                                            |
|                |                                                                                  |
|                | * Truck bay draws connect to ows                                                 |
|                |                                                                                  |
|                | in front of fire station as intended                                             |
|                | OUNS connects to sanitary sewer as                                               |
|                | it should                                                                        |
|                |                                                                                  |
|                |                                                                                  |
| ļļ             | * All (6) roof leaders ap into crowned and                                       |
|                | connect to storm drainage system. They                                           |
|                | drain into CB in front of fire station                                           |
|                | and the contract of the spation                                                  |
|                |                                                                                  |
| <u>Liji</u>    | * Stonington WPCA was present for testing                                        |
|                |                                                                                  |
|                | WO a Gran I DCO and and W A Co day                                               |
| ļ              | * Dan from WPCA confirmed that fire station                                      |
|                | was redone upgraded 720 years ago and                                            |
|                | was redone upgraded 20 years ago and much lacy drains were connected to sanitary |
|                |                                                                                  |
| <b> </b>       |                                                                                  |
|                |                                                                                  |
|                |                                                                                  |
|                |                                                                                  |
|                |                                                                                  |
| <del>   </del> | <del> - - - - - - - - - - - - - - - - - - -</del>                                |
|                |                                                                                  |
|                |                                                                                  |
|                |                                                                                  |
| <u> </u>       |                                                                                  |
| ļļ             |                                                                                  |
|                |                                                                                  |
|                |                                                                                  |
|                |                                                                                  |
|                |                                                                                  |
|                |                                                                                  |
|                |                                                                                  |
|                |                                                                                  |