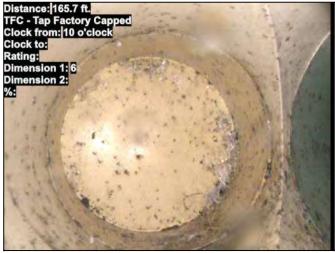

## **SUMMARY**

Martinez Couch & Associates (MCA) and National Water Main Cleaning Co. (NWMCC) performed Dyed-Water Flooding in Stonington on 10/25/2022.

We performed testing to attempt to confirm potential defects at 9 locations throughout Stonington, CT which were identified during building inspections performed over the past year. Our testing confirmed that all potential defects were connected to the storm drainage system, as intended, and therefore require no further remediation. The testing also confirmed that the truck bay drains at the Fire Department on North Stonington Road are connected to an oil water separator, as designed, and then flow into the sanitary sewer.