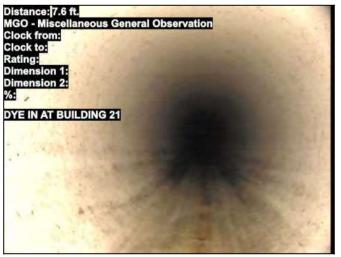

## **SUMMARY**

Martinez Couch & Associates (MCA) and National Water Main Cleaning Co. (NWMCC) performed Dyed-Water Flooding in Stonington on 10/25/2022.

We performed testing to attempt to confirm potential defects at 9 locations throughout Stonington, CT which were identified during building inspections performed over the past year. Our testing confirmed that all potential defects were connected to the storm drainage system, as intended, and therefore require no further remediation. The testing also confirmed that the truck bay drains at the Fire Department on North Stonington Road are connected to an oil water separator, as designed, and then flow into the sanitary sewer.