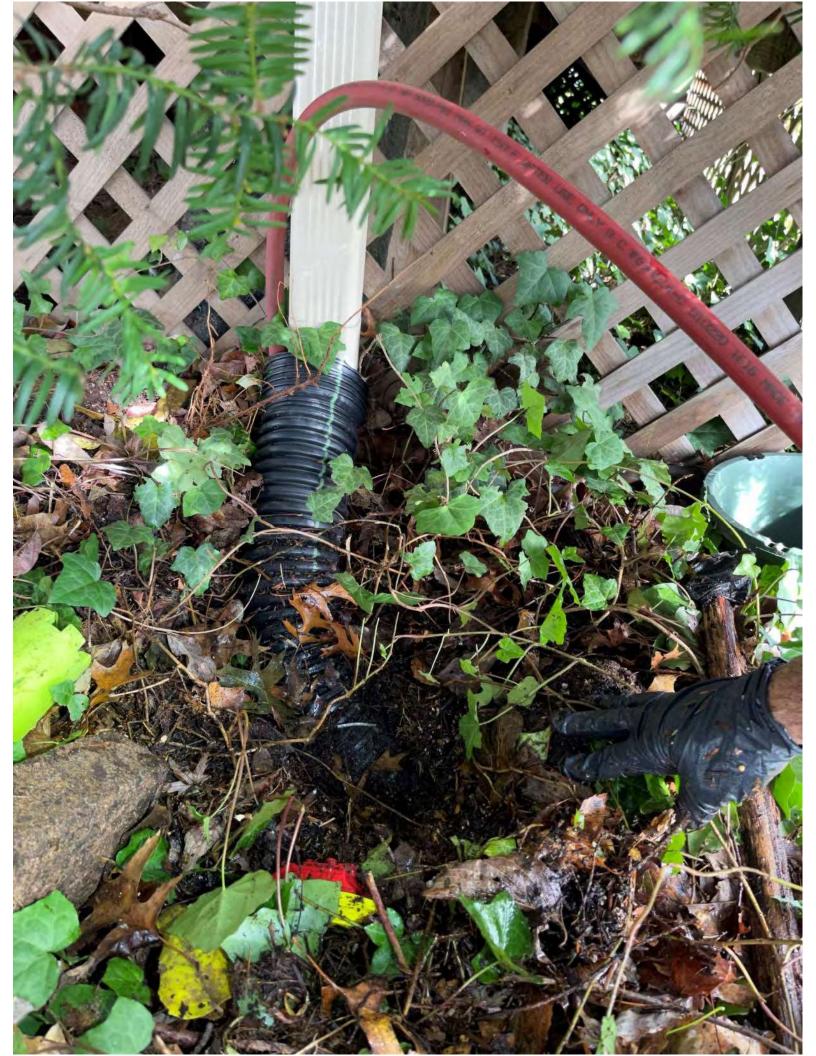

Job #: 2021-335

Job Name: Stonington SSES

Sheet #: 2 of 2 Scale: Not to Scale

Calculated by: Date:

Checked by: Prou Mons Date: 10125122

| RTINEZ COUCH & ASSUC | CIATES, LLC             | Checked by: Your Date: | 025/22     |
|----------------------|-------------------------|------------------------|------------|
|                      |                         | 199                    |            |
| 1110                 |                         |                        |            |
| 14 Den               | iison Avenue            |                        | -    -,    |
|                      |                         |                        |            |
| No                   | tes:                    |                        |            |
|                      |                         |                        |            |
|                      |                         |                        |            |
|                      | * Observed MH 2-8       | and did not see a      | pvic       |
|                      | due enter the sanit     | any sustem             |            |
|                      |                         |                        |            |
|                      | * no yard drain on      | Spoort                 |            |
|                      | A 110 gard circuit Cir  | HIGHEN TO THE          |            |
|                      |                         |                        |            |
|                      | * Roof leader to South  |                        |            |
|                      | drywell in front of h   | ome. Homeowner con     | firmed     |
|                      | P                       | connect and            |            |
|                      | * 3 roof leaders to Fac | t al laural distant    | 1          |
|                      |                         |                        | 010        |
|                      | pipe that exits on driv | leway                  |            |
|                      |                         | 9                      |            |
|                      | * 4 Roof leaders into   | around total           |            |
|                      |                         |                        |            |
|                      |                         |                        |            |
|                      |                         |                        |            |
|                      |                         |                        |            |
|                      |                         |                        |            |
|                      |                         |                        |            |
|                      |                         |                        |            |
|                      |                         |                        |            |
|                      |                         |                        |            |
|                      |                         |                        |            |
|                      |                         |                        |            |
|                      |                         |                        |            |
|                      |                         |                        |            |
|                      |                         |                        |            |
|                      |                         |                        | - <u> </u> |
|                      |                         |                        |            |
|                      |                         |                        |            |
|                      |                         |                        |            |
|                      |                         |                        |            |
|                      |                         |                        |            |
|                      |                         |                        |            |
|                      |                         |                        |            |
|                      |                         |                        |            |