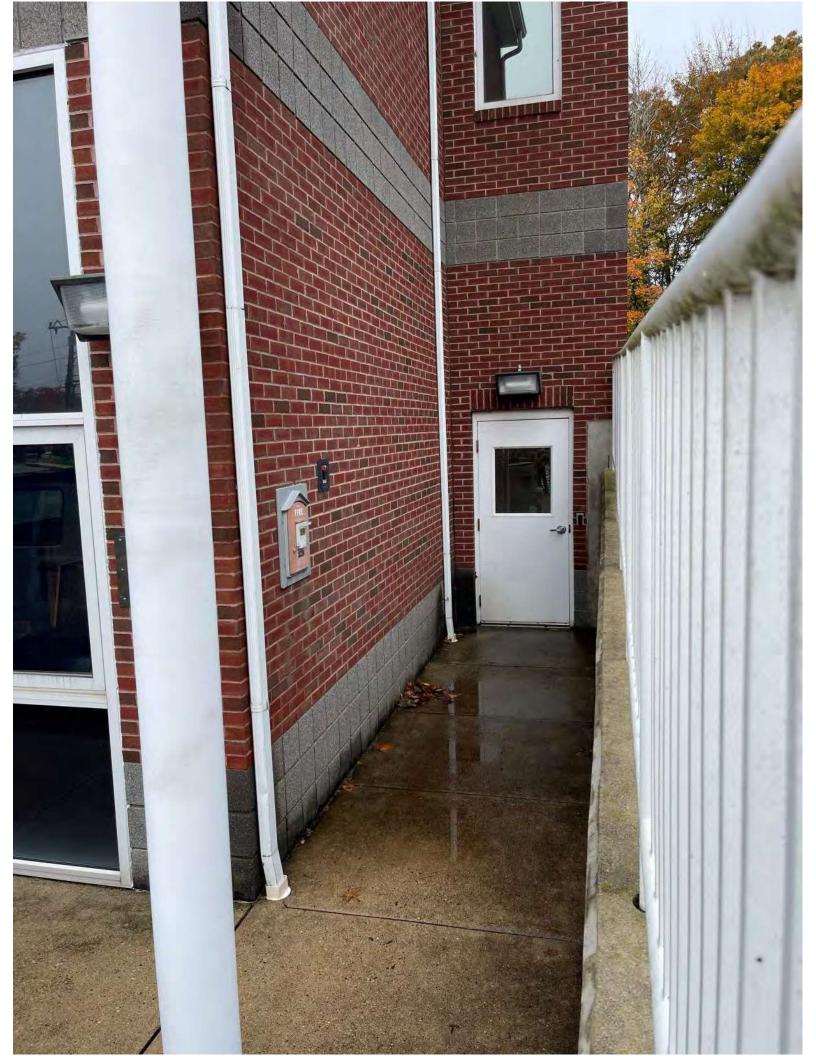

Sheet #: 1 of 2 Scale: Not to Scale

Calculated by: Date:

21 N. Stonington Road Five Department ORL VEHICLE BAY CURTAIN DRAINS ORL ORL ORL RC RL OLG drivelixue CB -2201 1-228 Road N. Stonington

Camera -> © Martinez Couch & Associates, LLC

Setup

Job Name: Stoning ton SES

Sheet #: 2 of 2 Scale: Not to scale

Calculated by: Date:

Checked by: Fizzy oms Date: 10/25/22

|                | Checked by. 7 1247 51113 Date. 10/25 / 2                                         |
|----------------|----------------------------------------------------------------------------------|
|                |                                                                                  |
| 21             | N. Stonington Prood                                                              |
| (V) /          | 119: 010111191011 1 1000                                                         |
| ļļļ            |                                                                                  |
|                |                                                                                  |
|                | Notes:                                                                           |
|                |                                                                                  |
| L              | * 8 total roof leaders, 6 into ground                                            |
|                |                                                                                  |
|                | * Truck bay draws connect to ows                                                 |
|                |                                                                                  |
|                | in front of fire station as intended                                             |
|                | OUNS connects to sanitary sewer as                                               |
|                | it should                                                                        |
|                |                                                                                  |
|                |                                                                                  |
| ļļ             | * All (6) roof leaders ap into crowned and                                       |
|                | connect to storm drainage system. They                                           |
|                | drain into CB in front of fire station                                           |
|                | and the contract of the spation                                                  |
|                |                                                                                  |
| <u>Liji</u>    | * Stonington WPCA was present for testing                                        |
|                |                                                                                  |
|                | WO a Gran I DCO and and W A Co day                                               |
| ļ              | * Dan from WPCA confirmed that fire station                                      |
|                | was redone upgraded 720 years ago and                                            |
|                | was redone upgraded 20 years ago and much lacy drains were connected to sanitary |
|                |                                                                                  |
| <b> </b>       |                                                                                  |
|                |                                                                                  |
|                |                                                                                  |
|                |                                                                                  |
|                |                                                                                  |
| <del>   </del> | <del> - - - - - - - - - - - - - - - - - - -</del>                                |
|                |                                                                                  |
|                |                                                                                  |
|                |                                                                                  |
| <u> </u>       |                                                                                  |
| ļļ             |                                                                                  |
|                |                                                                                  |
|                |                                                                                  |
|                |                                                                                  |
|                |                                                                                  |
|                |                                                                                  |
|                |                                                                                  |
|                |                                                                                  |