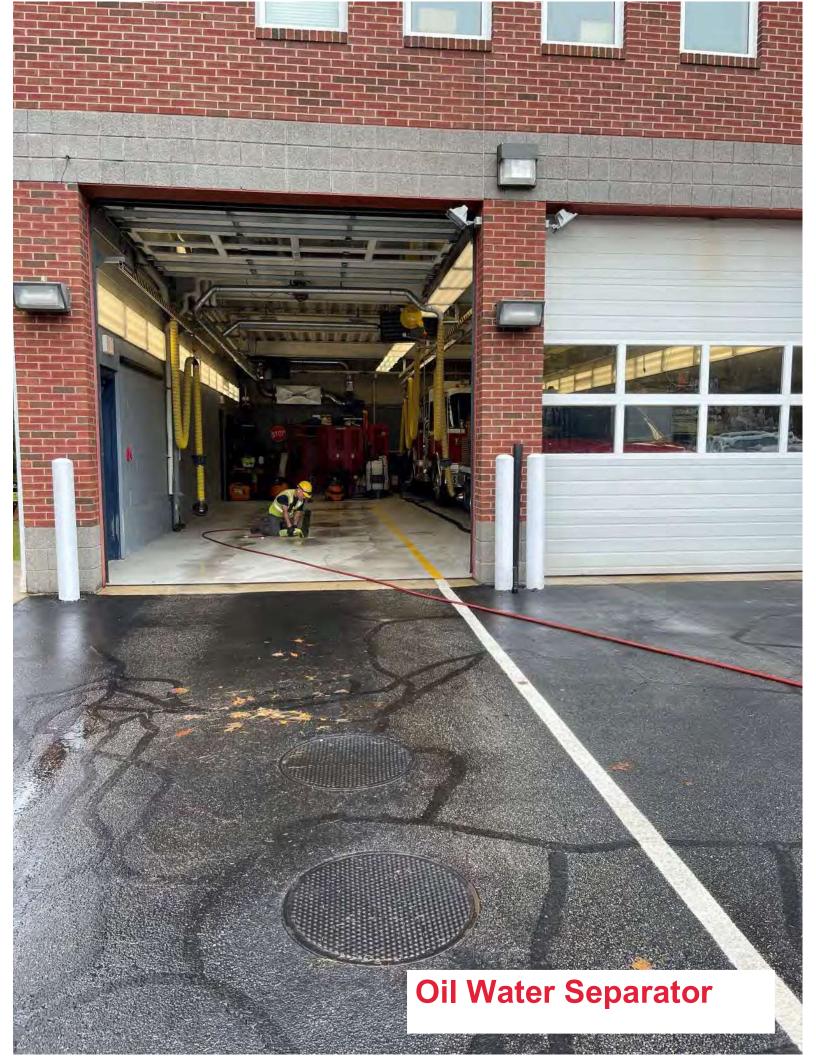

## **SUMMARY**

Martinez Couch & Associates (MCA) and National Water Main Cleaning Co. (NWMCC) performed Dyed-Water Flooding in Stonington on 10/25/2022.

We performed testing to attempt to confirm potential defects at 9 locations throughout Stonington, CT which were identified during building inspections performed over the past year. Our testing confirmed that all potential defects were connected to the storm drainage system, as intended, and therefore require no further remediation. The testing also confirmed that the truck bay drains at the Fire Department on North Stonington Road are connected to an oil water separator, as designed, and then flow into the sanitary sewer.

Setup

Job Name: Stoning ton SES

Sheet #: 2 of 2 Scale: Not to scale

Calculated by: Date:

Checked by: Fizzy oms Date: 10/25/22

|                | Checked by. 7 1247 51113 Date. 10/25 / 2                                         |
|----------------|----------------------------------------------------------------------------------|
|                |                                                                                  |
| 21             | N. Stonington Prood                                                              |
| (V) /          | 119: 010111191011 1 1000                                                         |
| ļļļ            |                                                                                  |
|                |                                                                                  |
|                | Notes:                                                                           |
|                |                                                                                  |
| L              | * 8 total roof leaders, 6 into ground                                            |
|                |                                                                                  |
|                | * Truck bay draws connect to ows                                                 |
|                |                                                                                  |
|                | in front of fire station as intended                                             |
|                | OUNS connects to sanitary sewer as                                               |
|                | it should                                                                        |
|                |                                                                                  |
|                |                                                                                  |
| ļļ             | * All (6) roof leaders ap into crowned and                                       |
|                | connect to storm drainage system. They                                           |
|                | drain into CB in front of fire station                                           |
|                | and the contract of the spation                                                  |
|                |                                                                                  |
| <u>Liji</u>    | * Stonington WPCA was present for testing                                        |
|                |                                                                                  |
|                | WO a Gran I DCO and and W A Co day                                               |
| ļ              | * Dan from WPCA confirmed that fire station                                      |
|                | was redone upgraded 720 years ago and                                            |
|                | was redone upgraded 20 years ago and much lacy drains were connected to sanitary |
|                |                                                                                  |
| <b> </b>       |                                                                                  |
|                |                                                                                  |
|                |                                                                                  |
|                |                                                                                  |
|                |                                                                                  |
| <del>   </del> | <del> - - - - - - - - - - - - - - - - - - -</del>                                |
|                |                                                                                  |
|                |                                                                                  |
|                |                                                                                  |
| <u> </u>       |                                                                                  |
| ļļ             |                                                                                  |
|                |                                                                                  |
|                |                                                                                  |
|                |                                                                                  |
|                |                                                                                  |
|                |                                                                                  |
|                |                                                                                  |
|                |                                                                                  |