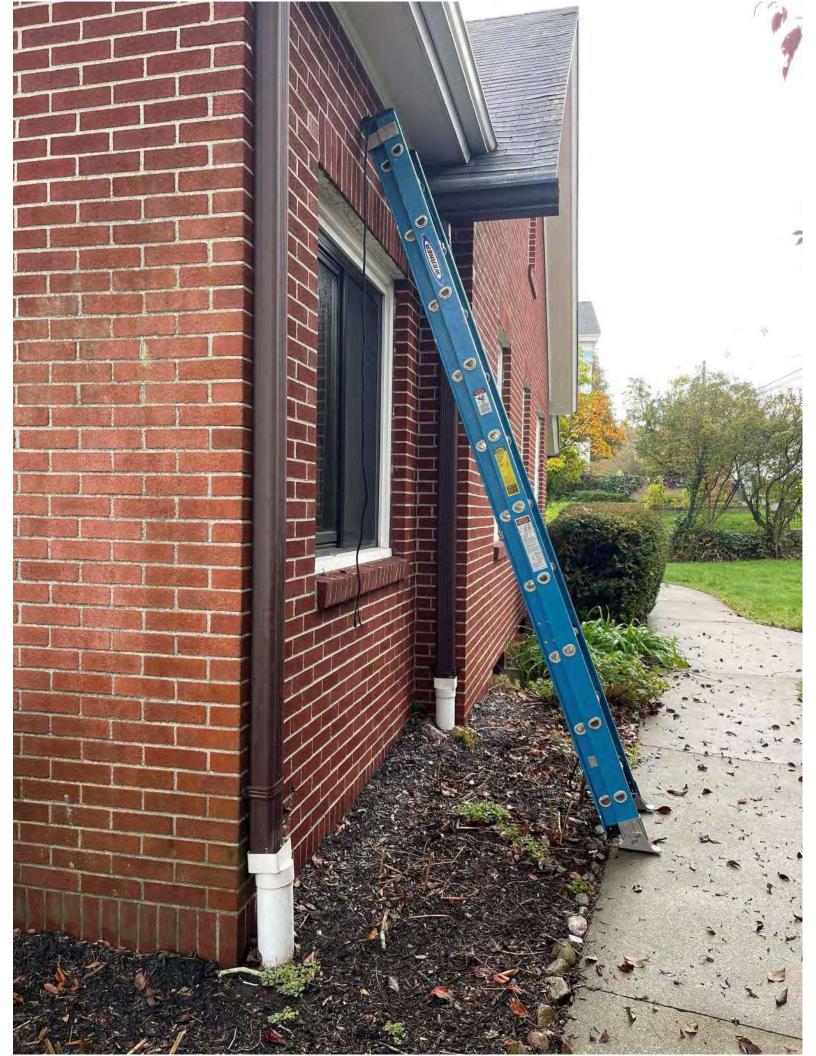

Job #: 0021-335

Job Name: Storington SSFS

Sheet #: 2 of 2 Scale: Not to Scale

Calculated by: Date:

Checked by: Irry Minis Date: 10/25/22

|           |         |             |         |         |           | 7                                             | 10/00/00                   |
|-----------|---------|-------------|---------|---------|-----------|-----------------------------------------------|----------------------------|
|           |         |             |         |         | 0         |                                               |                            |
| 1-1-      | cheon   | 0.50        | 0       |         |           |                                               |                            |
| <br>10/10 | dozou-  | HVenu       | 9       |         | ļļ        |                                               |                            |
|           |         |             |         |         |           |                                               |                            |
|           |         |             |         |         |           |                                               |                            |
|           |         |             |         |         |           |                                               |                            |
| Note      | 3:      |             |         |         |           |                                               |                            |
|           |         |             |         |         |           |                                               |                            |
|           | D       | 6 1 1       |         |         |           |                                               |                            |
| <br>·     | * 1500  | + leade     | CD CO   | nrect c | ma aye    | cap                                           | observed, in ground, yard. |
|           | at      | end of      | roof    | leader  | extension | 7 pipe                                        | in around,                 |
|           | BV:     | e at a      | 20 20   | arava   | drugg     | vi l in                                       | ll col                     |
|           | 2       | D ON C      | AIIC OI | giave   | Orived    | <u>ay                                    </u> | Jano.                      |
| <br>      | 7       | ee photo    | S       |         |           |                                               |                            |
|           |         | 1           |         |         |           |                                               |                            |
|           | * Shai  | notin .     | DOA     | 1,00    | present:  | for to                                        | tiva                       |
|           | 1 DIONI | in I        | JUL CLI | William | TILLESIA  | 101 16                                        | DINICA                     |
|           |         | ļ           |         |         |           |                                               |                            |
|           |         |             |         |         |           |                                               |                            |
|           |         |             |         |         |           |                                               |                            |
| <br>      |         |             |         |         |           |                                               |                            |
|           |         |             |         |         |           |                                               |                            |
|           |         |             |         |         |           |                                               |                            |
|           |         |             |         |         |           |                                               |                            |
| <br>      |         |             |         |         | ļ         |                                               |                            |
|           |         |             |         |         |           |                                               |                            |
|           |         |             |         |         |           |                                               |                            |
|           |         |             |         |         |           |                                               |                            |
| <br>      |         |             |         |         |           |                                               |                            |
|           |         |             |         |         |           |                                               |                            |
|           |         |             |         |         |           |                                               |                            |
|           | + + +   |             |         |         |           |                                               |                            |
|           |         |             |         |         |           |                                               |                            |
|           |         |             |         |         |           |                                               |                            |
|           |         |             |         |         |           |                                               |                            |
| <br>      |         | <del></del> |         |         |           |                                               |                            |
|           |         |             |         |         |           |                                               |                            |
|           |         |             |         |         |           |                                               |                            |
|           |         |             |         |         |           |                                               |                            |
| <br>      |         |             |         |         | }         |                                               |                            |
|           |         |             |         |         |           |                                               |                            |
|           |         |             |         |         |           |                                               |                            |
|           |         |             |         |         |           |                                               |                            |
|           |         |             |         |         |           |                                               |                            |
|           |         |             |         |         |           |                                               |                            |
|           |         |             |         |         |           |                                               |                            |
|           |         |             |         |         |           |                                               |                            |
| <br>      |         | 1           |         |         |           |                                               |                            |
|           |         |             |         | -       |           |                                               |                            |