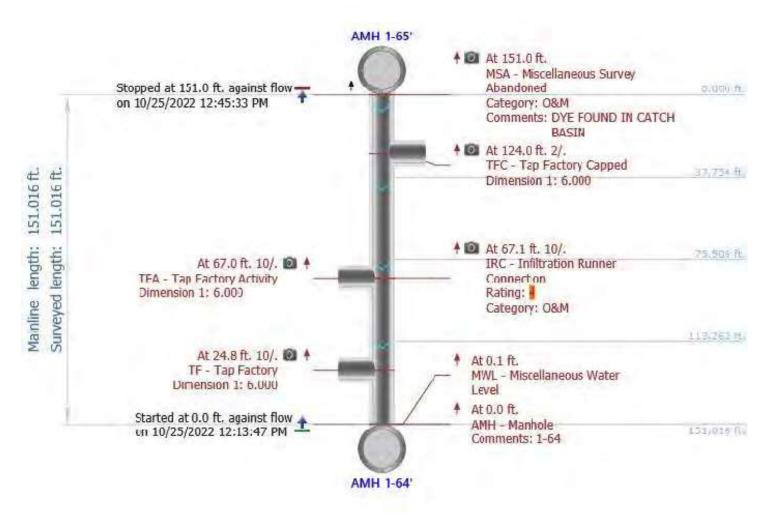

## **SUMMARY**

Martinez Couch & Associates (MCA) and National Water Main Cleaning Co. (NWMCC) performed Dyed-Water Flooding in Stonington on 10/25/2022.

We performed testing to attempt to confirm potential defects at 9 locations throughout Stonington, CT which were identified during building inspections performed over the past year. Our testing confirmed that all potential defects were connected to the storm drainage system, as intended, and therefore require no further remediation. The testing also confirmed that the truck bay drains at the Fire Department on North Stonington Road are connected to an oil water separator, as designed, and then flow into the sanitary sewer.