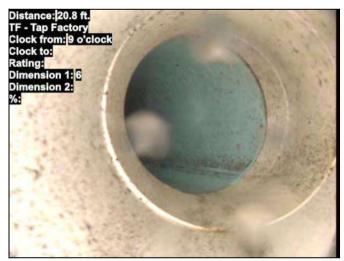

## **SUMMARY**

Martinez Couch & Associates (MCA) and National Water Main Cleaning Co. (NWMCC) performed Dyed-Water Flooding in Stonington on 10/25/2022.

We performed testing to attempt to confirm potential defects at 9 locations throughout Stonington, CT which were identified during building inspections performed over the past year. Our testing confirmed that all potential defects were connected to the storm drainage system, as intended, and therefore require no further remediation. The testing also confirmed that the truck bay drains at the Fire Department on North Stonington Road are connected to an oil water separator, as designed, and then flow into the sanitary sewer.