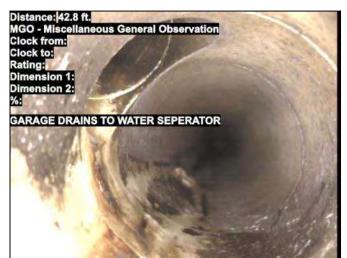

Sheet #: 1 of 2 Scale: Not to Scale

Calculated by: Date:

21 N. Stonington Road Five Department ORL VEHICLE BAY CURTAIN DRAINS ORL ORL ORL RC RL OLG drivelixue CB -2201 1-228 Road N. Stonington

Camera -> © Martinez Couch & Associates, LLC

Setup

Job Name: Stoning ton SES

Sheet #: 2 of 2 Scale: Not to scale

Calculated by: Date:

Checked by: Fizzy oms Date: 10/25/22

|                | Checked by. 7 1247 51113 Date. 10/25 / 2                                         |
|----------------|----------------------------------------------------------------------------------|
|                |                                                                                  |
| 21             | N. Stonington Prood                                                              |
| (V) /          | 119: 010111191011 1 1000                                                         |
| ļļļ            |                                                                                  |
|                |                                                                                  |
|                | Notes:                                                                           |
|                |                                                                                  |
| L              | * 8 total roof leaders, 6 into ground                                            |
|                |                                                                                  |
|                | * Truck bay draws connect to ows                                                 |
|                |                                                                                  |
|                | in front of fire station as intended                                             |
|                | OUNS connects to sanitary sewer as                                               |
|                | it should                                                                        |
|                |                                                                                  |
|                |                                                                                  |
| ļļ             | * All (6) roof leaders ap into crowned and                                       |
|                | connect to storm drainage system. They                                           |
|                | drain into CB in front of fire station                                           |
|                | and the contract of the spation                                                  |
|                |                                                                                  |
| <u>Liji</u>    | * Stonington WPCA was present for testing                                        |
|                |                                                                                  |
|                | WO a Gran I DCO and and W A Co day                                               |
| ļ              | * Dan from WPCA confirmed that fire station                                      |
|                | was redone upgraded 720 years ago and                                            |
|                | was redone upgraded 20 years ago and much lacy drains were connected to sanitary |
|                |                                                                                  |
| <b> </b>       |                                                                                  |
|                |                                                                                  |
|                |                                                                                  |
|                |                                                                                  |
|                |                                                                                  |
| <del>   </del> | <del> - - - - - - - - - - - - - - - - - - -</del>                                |
|                |                                                                                  |
|                |                                                                                  |
|                |                                                                                  |
| <u> </u>       |                                                                                  |
| ļļ             |                                                                                  |
|                |                                                                                  |
|                |                                                                                  |
|                |                                                                                  |
|                |                                                                                  |
|                |                                                                                  |
|                |                                                                                  |
|                |                                                                                  |