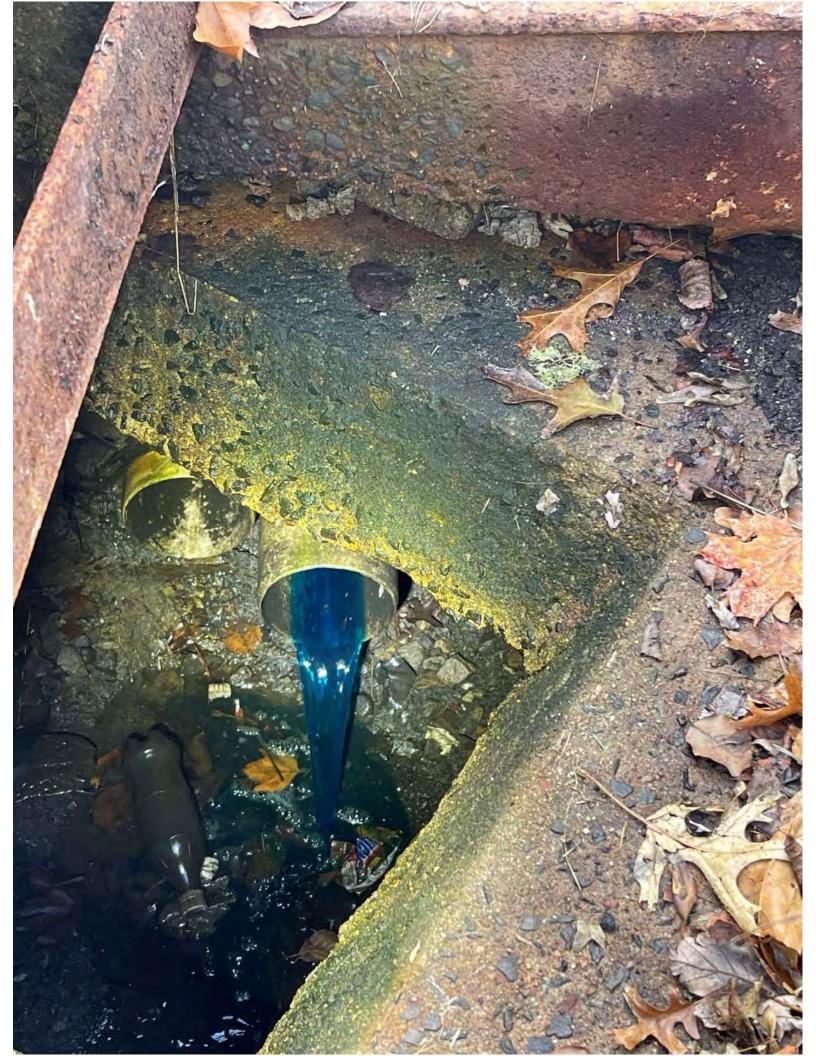

## **SUMMARY**

Martinez Couch & Associates (MCA) and National Water Main Cleaning Co. (NWMCC) performed Dyed-Water Flooding in Stonington on 10/25/2022.

We performed testing to attempt to confirm potential defects at 9 locations throughout Stonington, CT which were identified during building inspections performed over the past year. Our testing confirmed that all potential defects were connected to the storm drainage system, as intended, and therefore require no further remediation. The testing also confirmed that the truck bay drains at the Fire Department on North Stonington Road are connected to an oil water separator, as designed, and then flow into the sanitary sewer.

Setup

Job Name: Stoning ton SES

Sheet #: 2 of 2 Scale: Not to scale

Calculated by: Date:

Checked by: Fizzy oms Date: 10/25/22

|                | Checked by. 7 1247 51113 Date. 10/25 / 2                                         |
|----------------|----------------------------------------------------------------------------------|
|                |                                                                                  |
| 21             | N. Stonington Prood                                                              |
| (V) /          | 119: 010111191011 1 1000                                                         |
| ļļļ            |                                                                                  |
|                |                                                                                  |
|                | Notes:                                                                           |
|                |                                                                                  |
| L              | * 8 total roof leaders, 6 into ground                                            |
|                |                                                                                  |
|                | * Truck bay draws connect to ows                                                 |
|                |                                                                                  |
|                | in front of fire station as intended                                             |
|                | OUNS connects to sanitary sewer as                                               |
|                | it should                                                                        |
|                |                                                                                  |
|                |                                                                                  |
| ļļ             | * All (6) roof leaders ap into crowned and                                       |
|                | connect to storm drainage system. They                                           |
|                | drain into CB in front of fire station                                           |
|                | and the contract of the spation                                                  |
|                |                                                                                  |
| <u>Liji</u>    | * Stonington WPCA was present for testing                                        |
|                |                                                                                  |
|                | WO a Gran I DCO and and W A Co day                                               |
| ļ              | * Dan from WPCA confirmed that fire station                                      |
|                | was redone upgraded 720 years ago and                                            |
|                | was redone upgraded 20 years ago and much lacy drains were connected to sanitary |
|                |                                                                                  |
| <b> </b>       |                                                                                  |
|                |                                                                                  |
|                |                                                                                  |
|                |                                                                                  |
|                |                                                                                  |
| <del>   </del> | <del> - - - - - - - - - - - - - - - - - - -</del>                                |
|                |                                                                                  |
|                |                                                                                  |
|                |                                                                                  |
| <u> </u>       |                                                                                  |
| ļļ             |                                                                                  |
|                |                                                                                  |
|                |                                                                                  |
|                |                                                                                  |
|                |                                                                                  |
|                |                                                                                  |
|                |                                                                                  |
|                |                                                                                  |