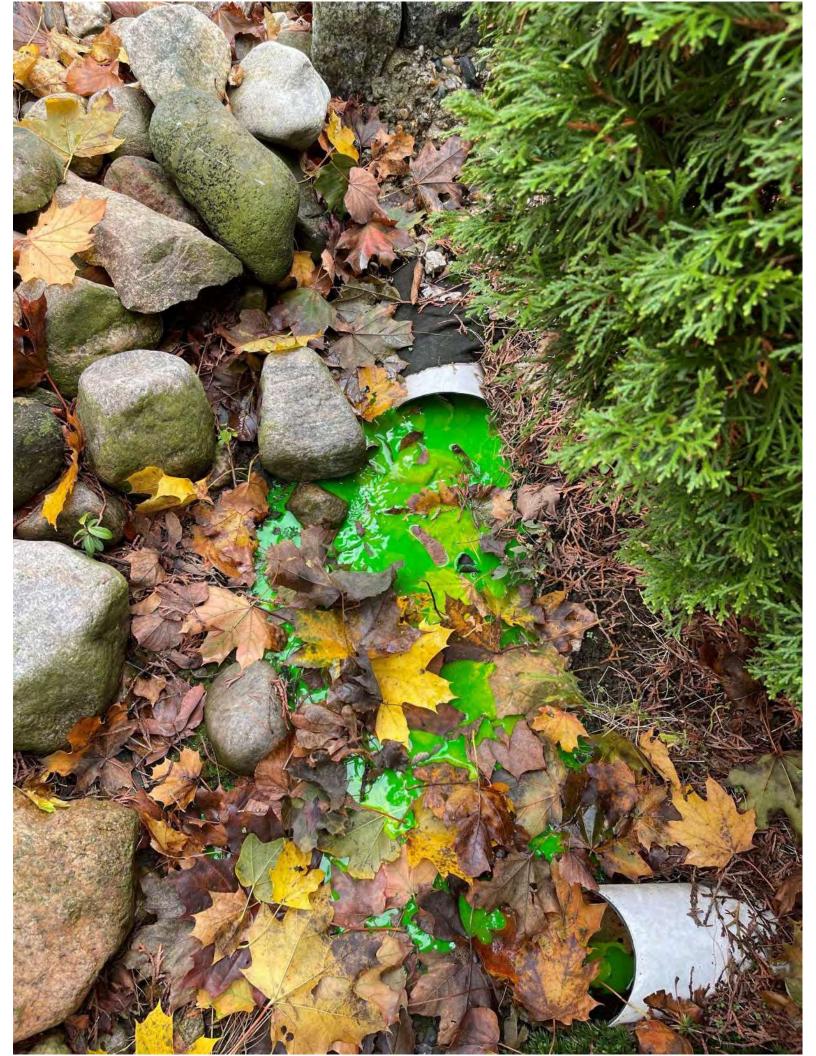

Job #: 0021-335

Job Name: Storington SSFS

Sheet #: 2 of 2 Scale: Not to Scale

Calculated by: Date:

Checked by: Irry Minis Date: 10/25/22

|           |         |             |         |         |           | 7                                             | 10/00/00                   |
|-----------|---------|-------------|---------|---------|-----------|-----------------------------------------------|----------------------------|
|           |         |             |         |         | 0         |                                               |                            |
| 1-1-      | cheon   | 0.50        | 0       |         |           |                                               |                            |
| <br>10/10 | dozou-  | HVenu       | 9       |         | ļļ        |                                               |                            |
|           |         |             |         |         |           |                                               |                            |
|           |         |             |         |         |           |                                               |                            |
|           |         |             |         |         |           |                                               |                            |
| Note      | 3:      |             |         |         |           |                                               |                            |
|           |         |             |         |         |           |                                               |                            |
|           | D       | 6 1 1       |         |         |           |                                               |                            |
| <br>·     | * 1500  | + leade     | CD CO   | nrect c | ma aye    | cap                                           | observed, in ground, yard. |
|           | at      | end of      | roof    | leader  | extension | 7 pipe                                        | in around,                 |
|           | BV:     | e at a      | 20 20   | arava   | drugg     | vi l in                                       | ll col                     |
|           | 2       | D ON C      | AIIC OI | giave   | Orived    | <u>ay                                    </u> | Jano.                      |
| <br>      | 7       | ee photo    | S       |         |           |                                               |                            |
|           |         | 1           |         |         |           |                                               |                            |
|           | * Shai  | notin .     | DOA     | 1,00    | present:  | for to                                        | tiva                       |
|           | 1 DIONI | in I        | JUL CLI | William | TILLESIA  | 101 16                                        | DINICA                     |
|           |         | ļ           |         |         |           |                                               |                            |
|           |         |             |         |         |           |                                               |                            |
|           |         |             |         |         |           |                                               |                            |
| <br>      |         |             |         |         |           |                                               |                            |
|           |         |             |         |         |           |                                               |                            |
|           |         |             |         |         |           |                                               |                            |
|           |         |             |         |         |           |                                               |                            |
| <br>      |         |             |         |         | ļ         |                                               |                            |
|           |         |             |         |         |           |                                               |                            |
|           |         |             |         |         |           |                                               |                            |
|           |         |             |         |         |           |                                               |                            |
| <br>      |         |             |         |         |           |                                               |                            |
|           |         |             |         |         |           |                                               |                            |
|           |         |             |         |         |           |                                               |                            |
|           | + + +   |             |         |         |           |                                               |                            |
|           |         |             |         |         |           |                                               |                            |
|           |         |             |         |         |           |                                               |                            |
|           |         |             |         |         |           |                                               |                            |
| <br>      |         | <del></del> |         |         |           |                                               |                            |
|           |         |             |         |         |           |                                               |                            |
|           |         |             |         |         |           |                                               |                            |
|           |         |             |         |         |           |                                               |                            |
| <br>      |         |             |         |         | }         |                                               |                            |
|           |         |             |         |         |           |                                               |                            |
|           |         |             |         |         |           |                                               |                            |
|           |         |             |         |         |           |                                               |                            |
|           |         |             |         |         |           |                                               |                            |
|           |         |             |         |         |           |                                               |                            |
|           |         |             |         |         |           |                                               |                            |
|           |         |             |         |         |           |                                               |                            |
| <br>      |         | 1           |         |         |           |                                               |                            |
|           |         |             |         | -       |           |                                               |                            |