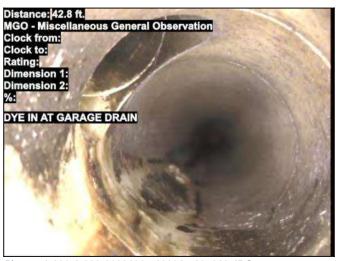

## **SUMMARY**

Martinez Couch & Associates (MCA) and National Water Main Cleaning Co. (NWMCC) performed Dyed-Water Flooding in Stonington on 10/25/2022.

We performed testing to attempt to confirm potential defects at 9 locations throughout Stonington, CT which were identified during building inspections performed over the past year. Our testing confirmed that all potential defects were connected to the storm drainage system, as intended, and therefore require no further remediation. The testing also confirmed that the truck bay drains at the Fire Department on North Stonington Road are connected to an oil water separator, as designed, and then flow into the sanitary sewer.