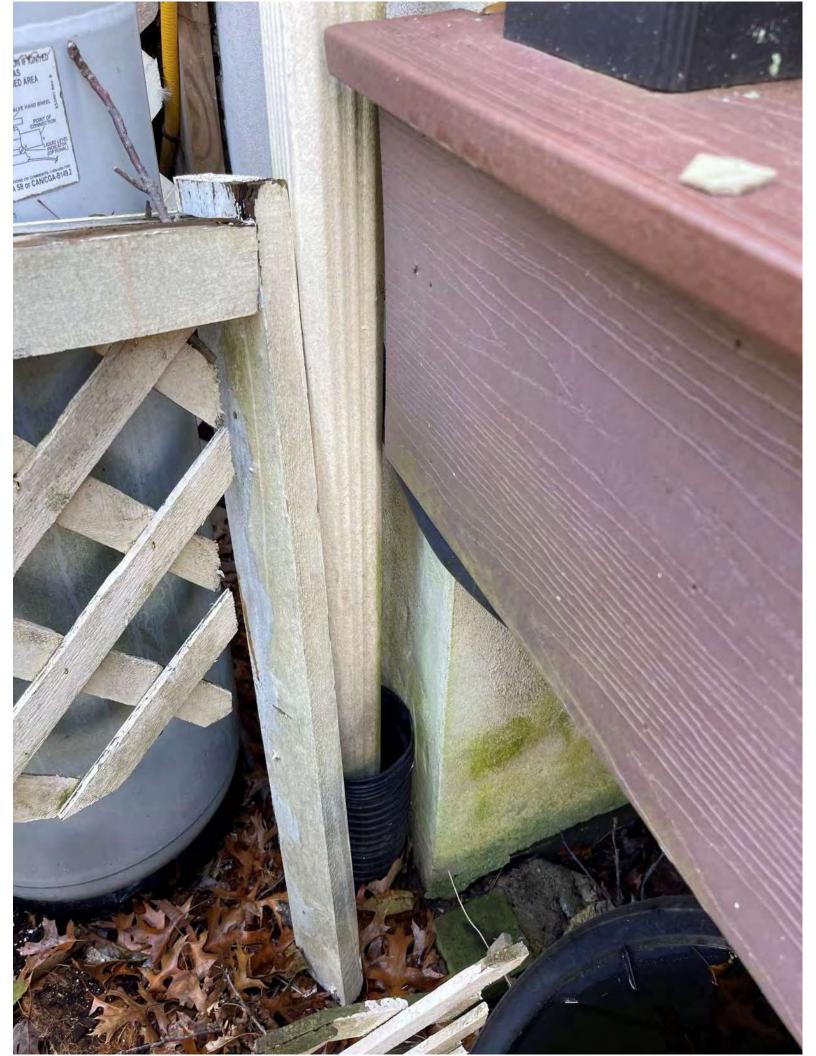

Job #: 0021-335

Job Name: Storington SSFS

Sheet #: 2 of 2 Scale: Not to Scale

Calculated by: Date:

Checked by: Irry Minis Date: 10/25/22

|           |         |             |         |         |           | 7                                             | 10/00/00                   |
|-----------|---------|-------------|---------|---------|-----------|-----------------------------------------------|----------------------------|
|           |         |             |         |         | 0         |                                               |                            |
| 1-1-      | cheon   | 0.50        | 0       |         |           |                                               |                            |
| <br>10/10 | dozou-  | HVenu       | 9       |         | ļļ        |                                               |                            |
|           |         |             |         |         |           |                                               |                            |
|           |         |             |         |         |           |                                               |                            |
|           |         |             |         |         |           |                                               |                            |
| Note      | 3:      |             |         |         |           |                                               |                            |
|           |         |             |         |         |           |                                               |                            |
|           | D       | 6 1 1       |         |         |           |                                               |                            |
| <br>·     | * 1500  | + leade     | CD CO   | nrect c | ma aye    | cap                                           | observed, in ground, yard. |
|           | at      | end of      | roof    | leader  | extension | 7 pipe                                        | in around,                 |
|           | BV:     | e at a      | 20 20   | arava   | drugg     | vi l in                                       | ll col                     |
|           | 2       | D ON C      | AIIC OI | giave   | Orived    | <u>ay                                    </u> | Jano.                      |
| <br>      | 7       | ee photo    | S       |         |           |                                               |                            |
|           |         | 1           |         |         |           |                                               |                            |
|           | * Shai  | notin .     | DOA     | 1,00    | present:  | for to                                        | tiva                       |
|           | 1 DIONI | in I        | JUL CLI | William | TILLESIA  | 101 16                                        | DINICA                     |
|           |         | ļ           |         |         |           |                                               |                            |
|           |         |             |         |         |           |                                               |                            |
|           |         |             |         |         |           |                                               |                            |
| <br>      |         |             |         |         |           |                                               |                            |
|           |         |             |         |         |           |                                               |                            |
|           |         |             |         |         |           |                                               |                            |
|           |         |             |         |         |           |                                               |                            |
| <br>      |         |             |         |         | ļ         |                                               |                            |
|           |         |             |         |         |           |                                               |                            |
|           |         |             |         |         |           |                                               |                            |
|           |         |             |         |         |           |                                               |                            |
| <br>      |         |             |         |         |           |                                               |                            |
|           |         |             |         |         |           |                                               |                            |
|           |         |             |         |         |           |                                               |                            |
|           | + + +   |             |         |         |           |                                               |                            |
|           |         |             |         |         |           |                                               |                            |
|           |         |             |         |         |           |                                               |                            |
|           |         |             |         |         |           |                                               |                            |
| <br>      |         | <del></del> |         |         |           |                                               |                            |
|           |         |             |         |         |           |                                               |                            |
|           |         |             |         |         |           |                                               |                            |
|           |         |             |         |         |           |                                               |                            |
| <br>      |         |             |         |         | }         |                                               |                            |
|           |         |             |         |         |           |                                               |                            |
|           |         |             |         |         |           |                                               |                            |
|           |         |             |         |         |           |                                               |                            |
|           |         |             |         |         |           |                                               |                            |
|           |         |             |         |         |           |                                               |                            |
|           |         |             |         |         |           |                                               |                            |
|           |         |             |         |         |           |                                               |                            |
| <br>      |         | 1           |         |         |           |                                               |                            |
|           |         |             |         | -       |           |                                               |                            |