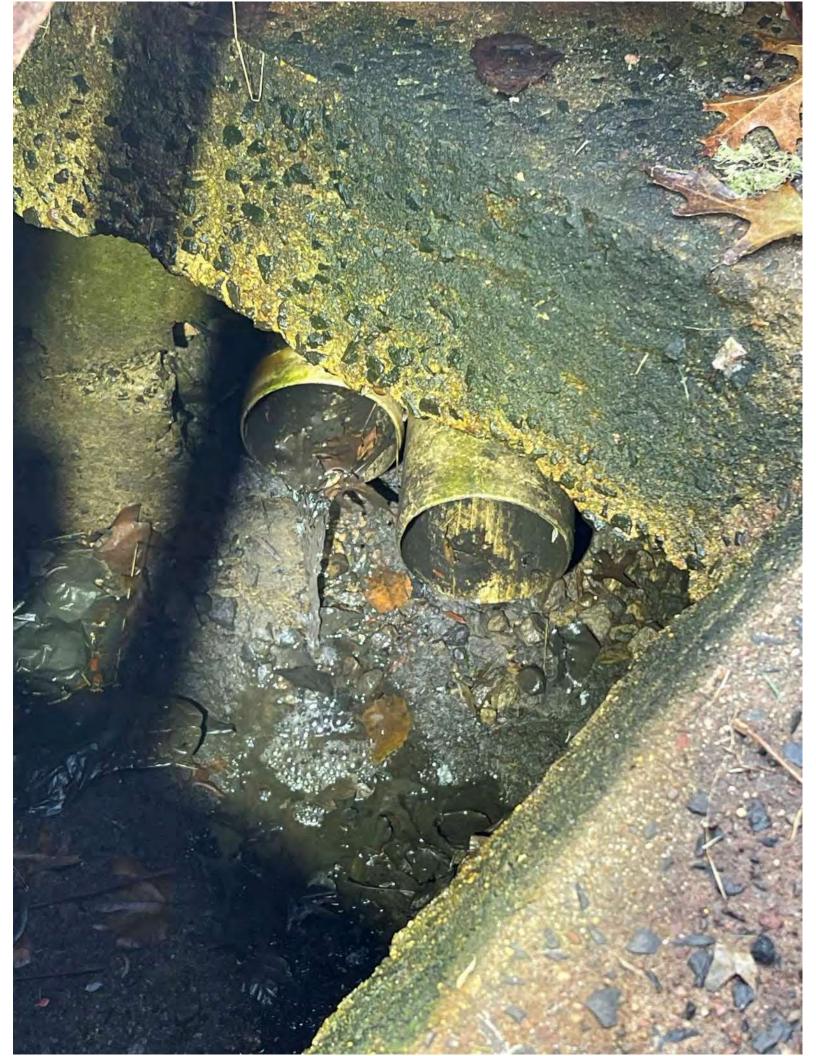

Setup

Job Name: Stoning ton SES

Sheet #: 2 of 2 Scale: Not to scale

Calculated by: Date:

Checked by: Fizzy oms Date: 10/25/22

|                | Checked by. 7 1247 51113 Date. 10/25 / 2                                         |
|----------------|----------------------------------------------------------------------------------|
|                |                                                                                  |
| 21             | N. Stonington Prood                                                              |
| (V) /          | 119: 010111191011 1 1000                                                         |
| ļļļ            |                                                                                  |
|                |                                                                                  |
|                | Notes:                                                                           |
|                |                                                                                  |
| L              | * 8 total roof leaders, 6 into ground                                            |
|                |                                                                                  |
|                | * Truck bay draws connect to ows                                                 |
|                |                                                                                  |
|                | in front of fire station as intended                                             |
|                | OUNS connects to sanitary sewer as                                               |
|                | it should                                                                        |
|                |                                                                                  |
|                |                                                                                  |
| ļļ             | * All (6) roof leaders ap into crowned and                                       |
|                | connect to storm drainage system. They                                           |
|                | drain into CB in front of fire station                                           |
|                | and the contract of the spation                                                  |
|                |                                                                                  |
| <u>Liji</u>    | * Stonington WPCA was present for testing                                        |
|                |                                                                                  |
|                | WO a Gran I DCO and and W A Co day                                               |
| ļ              | * Dan from WPCA confirmed that fire station                                      |
|                | was redone upgraded 720 years ago and                                            |
|                | was redone upgraded 20 years ago and much lacy drains were connected to sanitary |
|                |                                                                                  |
| <b> </b>       |                                                                                  |
|                |                                                                                  |
|                |                                                                                  |
|                |                                                                                  |
|                |                                                                                  |
| <del>   </del> | <del> - - - - - - - - - - - - - - - - - - -</del>                                |
|                |                                                                                  |
|                |                                                                                  |
|                |                                                                                  |
| <u> </u>       |                                                                                  |
| ļļ             |                                                                                  |
|                |                                                                                  |
|                |                                                                                  |
|                |                                                                                  |
|                |                                                                                  |
|                |                                                                                  |
|                |                                                                                  |
|                |                                                                                  |