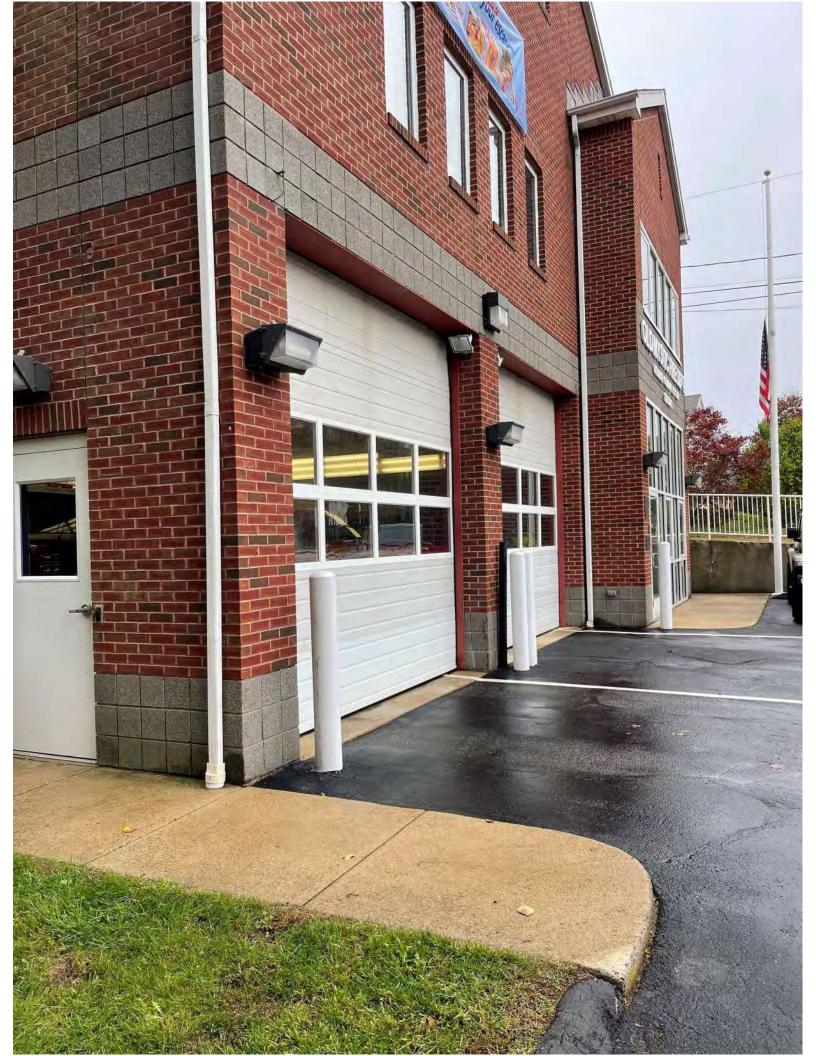

Sheet #: 1 of 2 Scale: Not to Scale

Calculated by: Date:

21 N. Stonington Road Five Department ORL VEHICLE BAY CURTAIN DRAINS ORL ORL ORL RC RL OLG drivelixue CB -2201 1-228 Road N. Stonington

Camera -> © Martinez Couch & Associates, LLC

Setup

Job Name: Stoning ton SES

Sheet #: 2 of 2 Scale: Not to scale

Calculated by: Date:

Checked by: Fizzy oms Date: 10/25/22

|                | Checked by. 7 1247 51113 Date. 10/25 / 2                                         |
|----------------|----------------------------------------------------------------------------------|
|                |                                                                                  |
| 21             | N. Stonington Prood                                                              |
| (V) /          | 119: 010111191011 1 1000                                                         |
| ļļļ            |                                                                                  |
|                |                                                                                  |
|                | Notes:                                                                           |
|                |                                                                                  |
| L              | * 8 total roof leaders, 6 into ground                                            |
|                |                                                                                  |
|                | * Truck bay draws connect to ows                                                 |
|                |                                                                                  |
|                | in front of fire station as intended                                             |
|                | OUNS connects to sanitary sewer as                                               |
|                | it should                                                                        |
|                |                                                                                  |
|                |                                                                                  |
| ļļ             | * All (6) roof leaders ap into crowned and                                       |
|                | connect to storm drainage system. They                                           |
|                | drain into CB in front of fire station                                           |
|                | and the contract of the spation                                                  |
|                |                                                                                  |
| <u>Liji</u>    | * Stonington WPCA was present for testing                                        |
|                |                                                                                  |
|                | WO a Gran I DCO and and W A Co day                                               |
| ļ              | * Dan from WPCA confirmed that fire station                                      |
|                | was redone upgraded 720 years ago and                                            |
|                | was redone upgraded 20 years ago and much lacy drains were connected to sanitary |
|                |                                                                                  |
| <b> </b>       |                                                                                  |
|                |                                                                                  |
|                |                                                                                  |
|                |                                                                                  |
|                |                                                                                  |
| <del>   </del> | <del> - - - - - - - - - - - - - - - - - - -</del>                                |
|                |                                                                                  |
|                |                                                                                  |
|                |                                                                                  |
| <u> </u>       |                                                                                  |
| ļļ             |                                                                                  |
|                |                                                                                  |
|                |                                                                                  |
|                |                                                                                  |
|                |                                                                                  |
|                |                                                                                  |
|                |                                                                                  |
|                |                                                                                  |