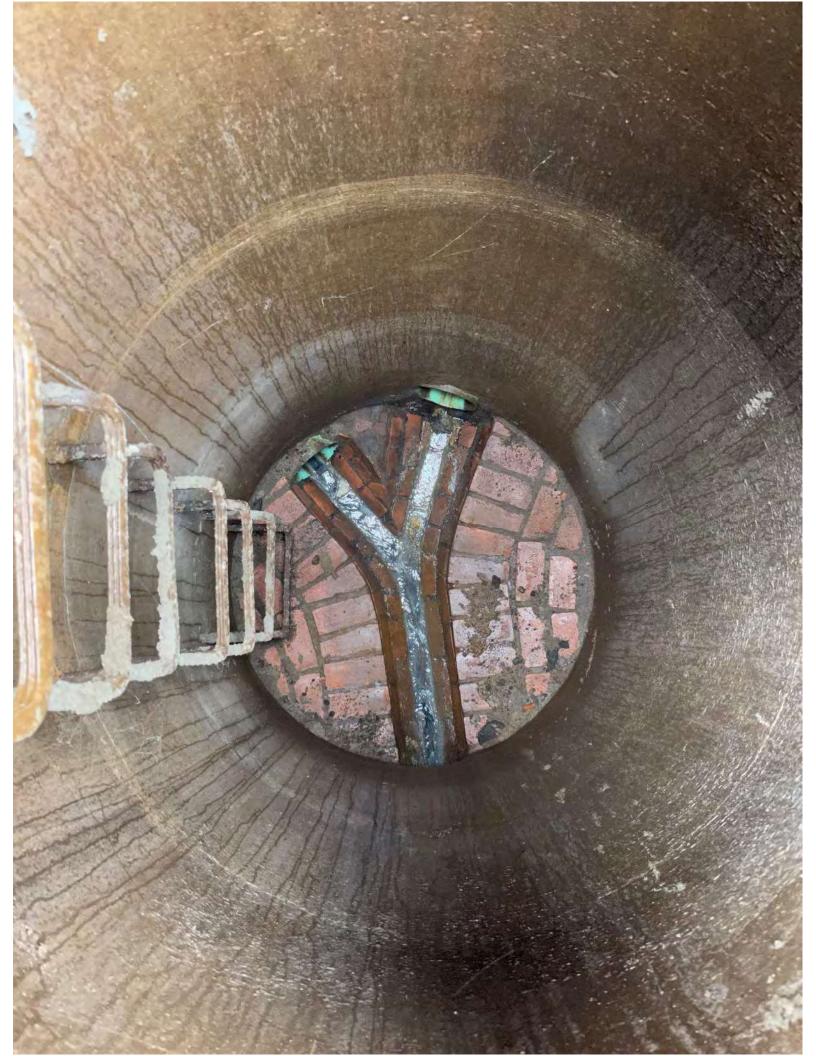

Job #: 0021-335

Job Name: Storington SSFS

Sheet #: 2 of 2 Scale: Not to Scale

Calculated by: Date:

Checked by: Irry Minis Date: 10/25/22

|           |         |             |         |         |           | 7                                             | 10/00/00                   |
|-----------|---------|-------------|---------|---------|-----------|-----------------------------------------------|----------------------------|
|           |         |             |         |         | 0         |                                               |                            |
| 1-1-      | cheon   | 0.50        | 0       |         |           |                                               |                            |
| <br>10/10 | dozou-  | HVenu       | 9       |         | ļļ        |                                               |                            |
|           |         |             |         |         |           |                                               |                            |
|           |         |             |         |         |           |                                               |                            |
|           |         |             |         |         |           |                                               |                            |
| Note      | 3:      |             |         |         |           |                                               |                            |
|           |         |             |         |         |           |                                               |                            |
|           | D       | 6 1 1       |         |         |           |                                               |                            |
| <br>·     | * 1500  | + leade     | CD CO   | nrect c | ma aye    | cap                                           | observed, in ground, yard. |
|           | at      | end of      | roof    | leader  | extension | 7 pipe                                        | in around,                 |
|           | BV:     | e at a      | 20 20   | arava   | drugg     | vi l in                                       | ll col                     |
|           | 2       | D ON C      | AIIC OI | giave   | Orived    | <u>ay                                    </u> | Jano.                      |
| <br>      | 7       | ee photo    | S       |         |           |                                               |                            |
|           |         | 1           |         |         |           |                                               |                            |
|           | * Shai  | notin .     | DOA     | 1,00    | present:  | for to                                        | tiva                       |
|           | 1 DIONI | in I        | JUL CLI | William | TILLESIA  | 101 16                                        | DINICA                     |
|           |         | ļ           |         |         |           |                                               |                            |
|           |         |             |         |         |           |                                               |                            |
|           |         |             |         |         |           |                                               |                            |
| <br>      |         |             |         |         |           |                                               |                            |
|           |         |             |         |         |           |                                               |                            |
|           |         |             |         |         |           |                                               |                            |
|           |         |             |         |         |           |                                               |                            |
| <br>      |         |             |         |         | ļ         |                                               |                            |
|           |         |             |         |         |           |                                               |                            |
|           |         |             |         |         |           |                                               |                            |
|           |         |             |         |         |           |                                               |                            |
| <br>      |         |             |         |         |           |                                               |                            |
|           |         |             |         |         |           |                                               |                            |
|           |         |             |         |         |           |                                               |                            |
|           | + + +   |             |         |         |           |                                               |                            |
|           |         |             |         |         |           |                                               |                            |
|           |         |             |         |         |           |                                               |                            |
|           |         |             |         |         |           |                                               |                            |
| <br>      |         | <del></del> |         |         |           |                                               |                            |
|           |         |             |         |         |           |                                               |                            |
|           |         |             |         |         |           |                                               |                            |
|           |         |             |         |         |           |                                               |                            |
| <br>      |         |             |         |         | }         |                                               |                            |
|           |         |             |         |         |           |                                               |                            |
|           |         |             |         |         |           |                                               |                            |
|           |         |             |         |         |           |                                               |                            |
|           |         |             |         |         |           |                                               |                            |
|           |         |             |         |         |           |                                               |                            |
|           |         |             |         |         |           |                                               |                            |
|           |         |             |         |         |           |                                               |                            |
| <br>      |         | 1           |         |         |           |                                               |                            |
|           |         |             |         | -       |           |                                               |                            |