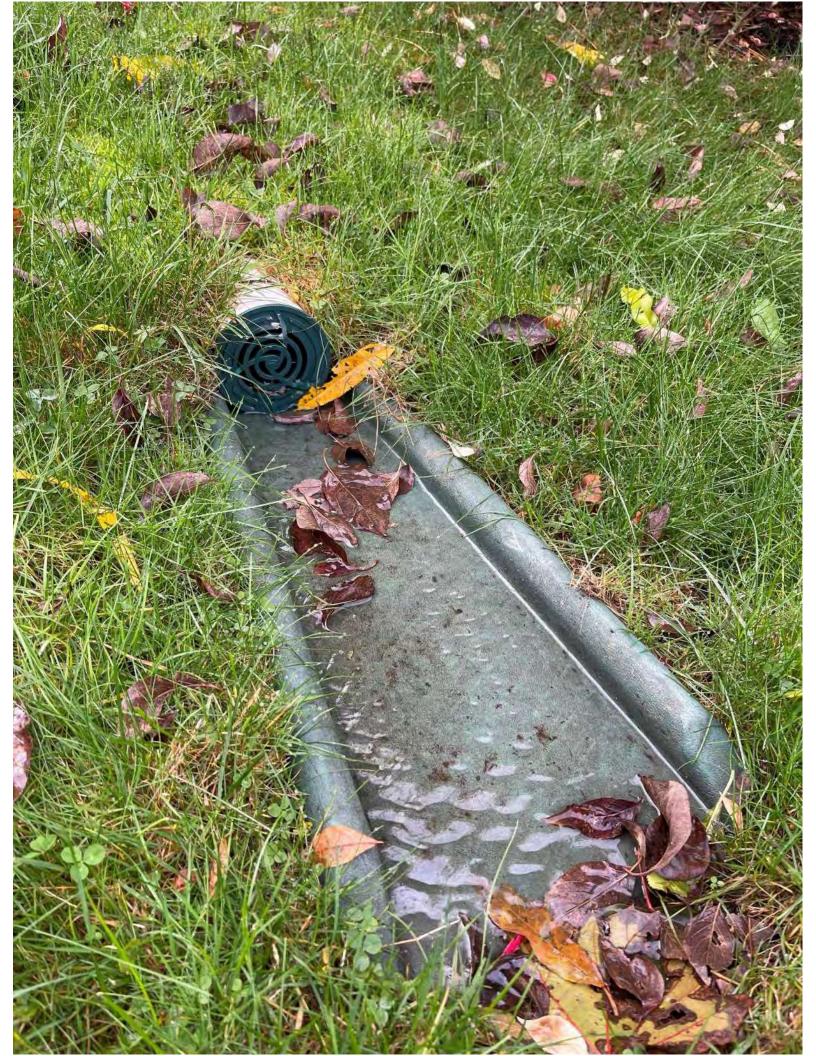

Job #: 0021-335

Job Name: Storington SSFS

Sheet #: 2 of 2 Scale: Not to Scale

Calculated by: Date:

Checked by: Irry Minis Date: 10/25/22

|           |         |             |         |         |           | 7                                             | 10/00/00                   |
|-----------|---------|-------------|---------|---------|-----------|-----------------------------------------------|----------------------------|
|           |         |             |         |         | 0         |                                               |                            |
| 1-1-      | cheon   | 0.50        | 0       |         |           |                                               |                            |
| <br>10/10 | dozou-  | HVenu       | 9       |         | ļļ        |                                               |                            |
|           |         |             |         |         |           |                                               |                            |
|           |         |             |         |         |           |                                               |                            |
|           |         |             |         |         |           |                                               |                            |
| Note      | 3:      |             |         |         |           |                                               |                            |
|           |         |             |         |         |           |                                               |                            |
|           | D       | 6 1 1       |         |         |           |                                               |                            |
| <br>·     | * 1500  | + leade     | CD CO   | nrect c | ma aye    | cap                                           | observed, in ground, yard. |
|           | at      | end of      | roof    | leader  | extension | 7 pipe                                        | in around,                 |
|           | BV:     | e at a      | 20 20   | arava   | drugg     | vi l in                                       | ll col                     |
|           | 2       | D ON C      | AIIC OI | giave   | Orived    | <u>ay                                    </u> | Jano.                      |
| <br>      | 7       | ee photo    | S       |         |           |                                               |                            |
|           |         | 1           |         |         |           |                                               |                            |
|           | * Shai  | notin .     | DOA     | 1,00    | present:  | for to                                        | tiva                       |
|           | 1 DIONI | in I        | JUL CLI | William | TILLESIA  | 101 16                                        | DINICA                     |
|           |         | ļ           |         |         |           |                                               |                            |
|           |         |             |         |         |           |                                               |                            |
|           |         |             |         |         |           |                                               |                            |
| <br>      |         |             |         |         |           |                                               |                            |
|           |         |             |         |         |           |                                               |                            |
|           |         |             |         |         |           |                                               |                            |
|           |         |             |         |         |           |                                               |                            |
| <br>      |         |             |         |         | ļ         |                                               |                            |
|           |         |             |         |         |           |                                               |                            |
|           |         |             |         |         |           |                                               |                            |
|           |         |             |         |         |           |                                               |                            |
| <br>      |         |             |         |         |           |                                               |                            |
|           |         |             |         |         |           |                                               |                            |
|           |         |             |         |         |           |                                               |                            |
|           | + + +   |             |         |         |           |                                               |                            |
|           |         |             |         |         |           |                                               |                            |
|           |         |             |         |         |           |                                               |                            |
|           |         |             |         |         |           |                                               |                            |
| <br>      |         | <del></del> |         |         |           |                                               |                            |
|           |         |             |         |         |           |                                               |                            |
|           |         |             |         |         |           |                                               |                            |
|           |         |             |         |         |           |                                               |                            |
| <br>      |         |             |         |         | }         |                                               |                            |
|           |         |             |         |         |           |                                               |                            |
|           |         |             |         |         |           |                                               |                            |
|           |         |             |         |         |           |                                               |                            |
|           |         |             |         |         |           |                                               |                            |
|           |         |             |         |         |           |                                               |                            |
|           |         |             |         |         |           |                                               |                            |
|           |         |             |         |         |           |                                               |                            |
| <br>      |         | 1           |         |         |           |                                               |                            |
|           |         |             |         | -       |           |                                               |                            |