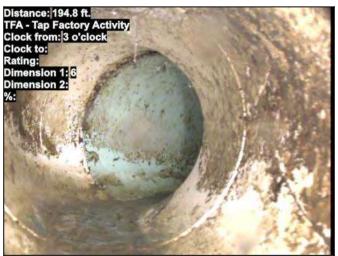

## **SUMMARY**

Martinez Couch & Associates (MCA) and National Water Main Cleaning Co. (NWMCC) performed Dyed-Water Flooding in Stonington on 10/25/2022.

We performed testing to attempt to confirm potential defects at 9 locations throughout Stonington, CT which were identified during building inspections performed over the past year. Our testing confirmed that all potential defects were connected to the storm drainage system, as intended, and therefore require no further remediation. The testing also confirmed that the truck bay drains at the Fire Department on North Stonington Road are connected to an oil water separator, as designed, and then flow into the sanitary sewer.