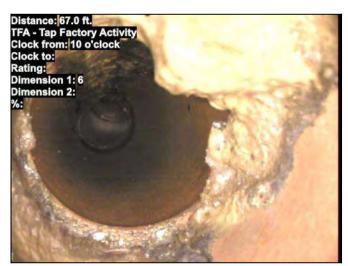

## **SUMMARY**

Martinez Couch & Associates (MCA) and National Water Main Cleaning Co. (NWMCC) performed Dyed-Water Flooding in Stonington on 10/25/2022.

We performed testing to attempt to confirm potential defects at 9 locations throughout Stonington, CT which were identified during building inspections performed over the past year. Our testing confirmed that all potential defects were connected to the storm drainage system, as intended, and therefore require no further remediation. The testing also confirmed that the truck bay drains at the Fire Department on North Stonington Road are connected to an oil water separator, as designed, and then flow into the sanitary sewer.