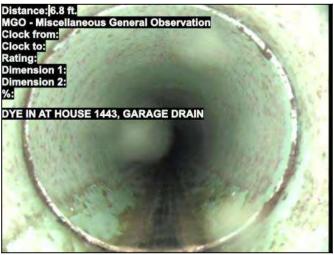

## **SUMMARY**

Martinez Couch & Associates (MCA) and National Water Main Cleaning Co. (NWMCC) performed Dyed-Water Flooding in Stonington on 10/25/2022.

We performed testing to attempt to confirm potential defects at 9 locations throughout Stonington, CT which were identified during building inspections performed over the past year. Our testing confirmed that all potential defects were connected to the storm drainage system, as intended, and therefore require no further remediation. The testing also confirmed that the truck bay drains at the Fire Department on North Stonington Road are connected to an oil water separator, as designed, and then flow into the sanitary sewer.