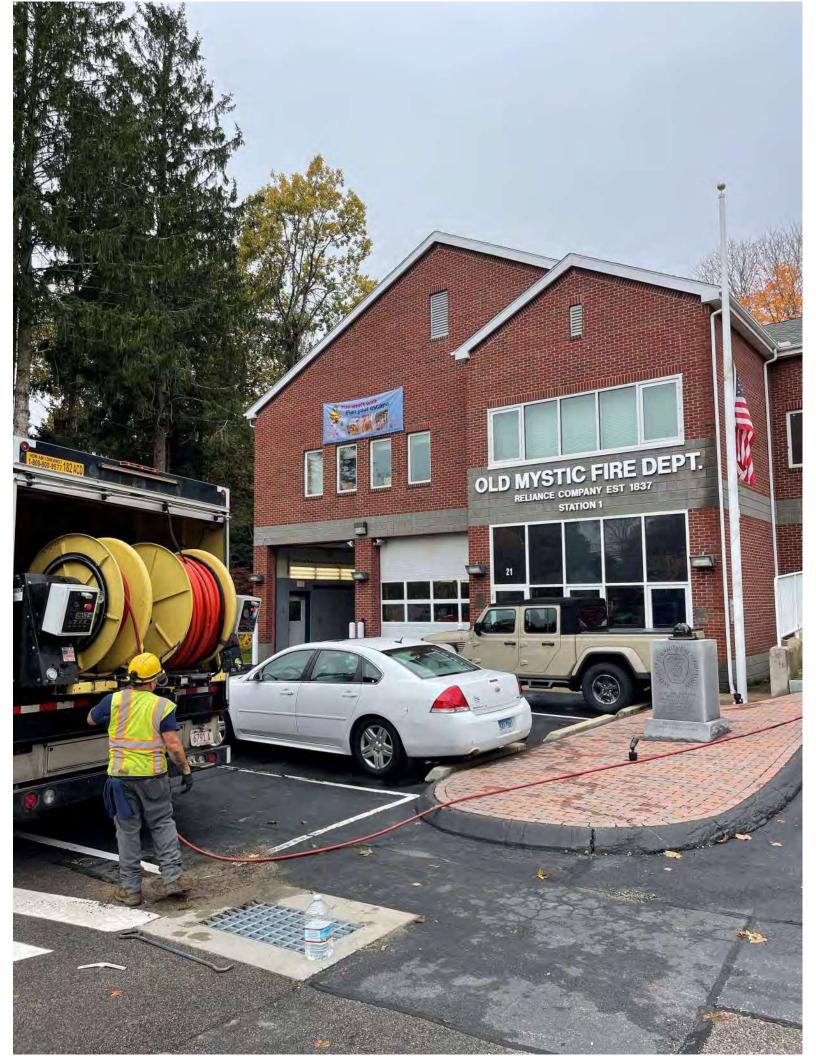

## **SUMMARY**

Martinez Couch & Associates (MCA) and National Water Main Cleaning Co. (NWMCC) performed Dyed-Water Flooding in Stonington on 10/25/2022.

We performed testing to attempt to confirm potential defects at 9 locations throughout Stonington, CT which were identified during building inspections performed over the past year. Our testing confirmed that all potential defects were connected to the storm drainage system, as intended, and therefore require no further remediation. The testing also confirmed that the truck bay drains at the Fire Department on North Stonington Road are connected to an oil water separator, as designed, and then flow into the sanitary sewer.

Setup

Job Name: Stoning ton SES

Sheet #: 2 of 2 Scale: Not to scale

Calculated by: Date:

Checked by: Fizzy oms Date: 10/25/22

|                | Checked by. 7 1247 51113 Date. 10/25 / 2                                         |
|----------------|----------------------------------------------------------------------------------|
|                |                                                                                  |
| 21             | N. Stonington Prood                                                              |
| (V) /          | 119: 010111191011 1 1000                                                         |
| ļļļ            |                                                                                  |
|                |                                                                                  |
|                | Notes:                                                                           |
|                |                                                                                  |
| L              | * 8 total roof leaders, 6 into ground                                            |
|                |                                                                                  |
|                | * Truck bay draws connect to ows                                                 |
|                |                                                                                  |
|                | in front of fire station as intended                                             |
|                | OUNS connects to sanitary sewer as                                               |
|                | it should                                                                        |
|                |                                                                                  |
|                |                                                                                  |
| ļļ             | * All (6) roof leaders ap into crowned and                                       |
|                | connect to storm drainage system. They                                           |
|                | drain into CB in front of fire station                                           |
|                | and the contract of the spation                                                  |
|                |                                                                                  |
| <u>Liji</u>    | * Stonington WPCA was present for testing                                        |
|                |                                                                                  |
|                | WO a Gran I DCO and and W A Co day                                               |
| ļ              | * Dan from WPCA confirmed that fire station                                      |
|                | was redone upgraded 720 years ago and                                            |
|                | was redone upgraded 20 years ago and much lacy drains were connected to sanitary |
|                |                                                                                  |
| <b> </b>       |                                                                                  |
|                |                                                                                  |
|                |                                                                                  |
|                |                                                                                  |
|                |                                                                                  |
| <del>   </del> | <del> - - - - - - - - - - - - - - - - - - -</del>                                |
|                |                                                                                  |
|                |                                                                                  |
|                |                                                                                  |
| <u> </u>       |                                                                                  |
| ļļ             |                                                                                  |
|                |                                                                                  |
|                |                                                                                  |
|                |                                                                                  |
|                |                                                                                  |
|                |                                                                                  |
|                |                                                                                  |
|                |                                                                                  |