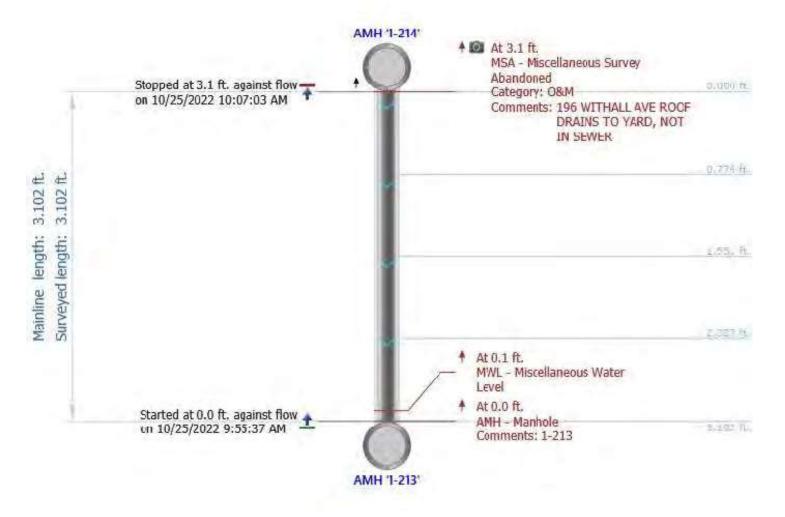

## **SUMMARY**

Martinez Couch & Associates (MCA) and National Water Main Cleaning Co. (NWMCC) performed Dyed-Water Flooding in Stonington on 10/25/2022.

We performed testing to attempt to confirm potential defects at 9 locations throughout Stonington, CT which were identified during building inspections performed over the past year. Our testing confirmed that all potential defects were connected to the storm drainage system, as intended, and therefore require no further remediation. The testing also confirmed that the truck bay drains at the Fire Department on North Stonington Road are connected to an oil water separator, as designed, and then flow into the sanitary sewer.