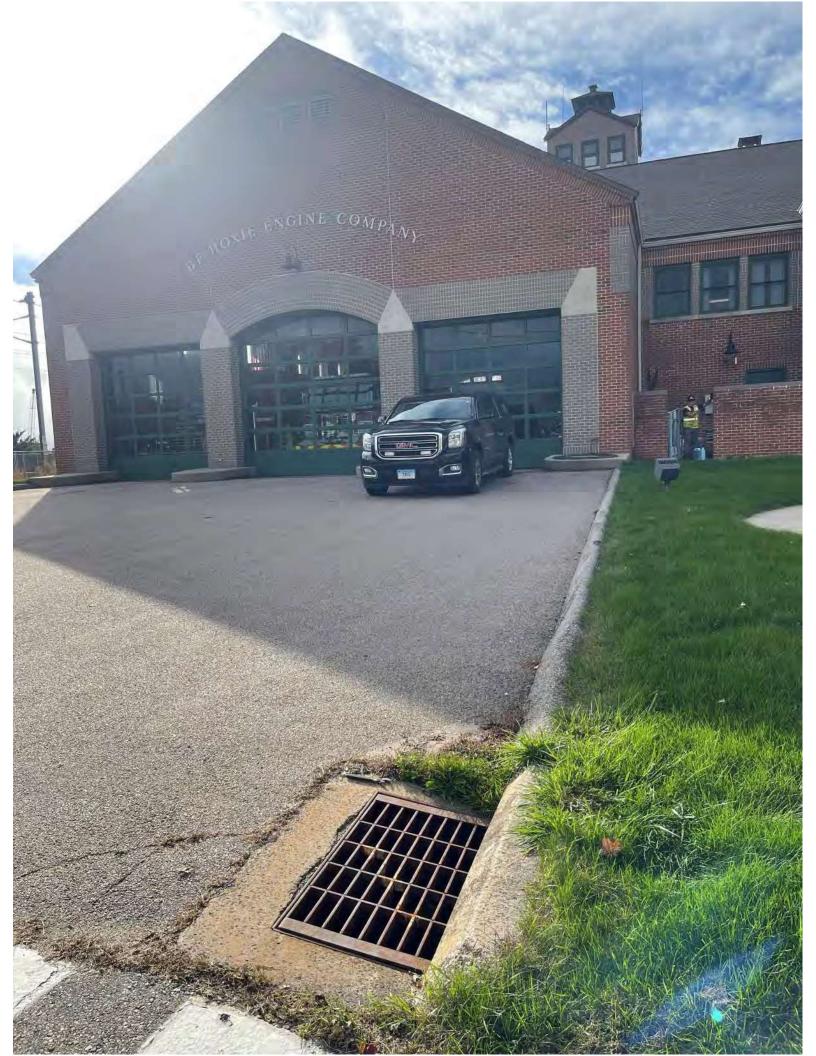

## **SUMMARY**

Martinez Couch & Associates (MCA) and National Water Main Cleaning Co. (NWMCC) performed Dyed-Water Flooding in Stonington on 10/25/2022.

We performed testing to attempt to confirm potential defects at 9 locations throughout Stonington, CT which were identified during building inspections performed over the past year. Our testing confirmed that all potential defects were connected to the storm drainage system, as intended, and therefore require no further remediation. The testing also confirmed that the truck bay drains at the Fire Department on North Stonington Road are connected to an oil water separator, as designed, and then flow into the sanitary sewer.

Sheet #: 1 of 2 Scale: Not to Scale

Calculated by: Date:

21 N. Stonington Road Five Department ORL VEHICLE BAY CURTAIN DRAINS ORL ORL ORL RC RL OLG drivelixue CB -2201 1-228 Road N. Stonington

Camera -> © Martinez Couch & Associates, LLC

Setup

Job Name: Stoning ton SES

Sheet #: 2 of 2 Scale: Not to scale

Calculated by: Date:

Checked by: Fizzy oms Date: 10/25/22

|                | Checked by. 7 1247 51113 Date. 10/25 / 2                                         |
|----------------|----------------------------------------------------------------------------------|
|                |                                                                                  |
| 21             | N. Stonington Prood                                                              |
| (V) /          | 119: 010111191011 1 1000                                                         |
| ļļļ            |                                                                                  |
|                |                                                                                  |
|                | Notes:                                                                           |
|                |                                                                                  |
| L              | * 8 total roof leaders, 6 into ground                                            |
|                |                                                                                  |
|                | * Truck bay draws connect to ows                                                 |
|                |                                                                                  |
|                | in front of fire station as intended                                             |
|                | OUNS connects to sanitary sewer as                                               |
|                | it should                                                                        |
|                |                                                                                  |
|                |                                                                                  |
| ļļ             | * All (6) roof leaders ap into crowned and                                       |
|                | connect to storm drainage system. They                                           |
|                | drain into CB in front of fire station                                           |
|                | and the contract of the spation                                                  |
|                |                                                                                  |
| <u>Liji</u>    | * Stonington WPCA was present for testing                                        |
|                |                                                                                  |
|                | WO a Gran I DCO and and W A Co day                                               |
| ļ              | * Dan from WPCA confirmed that fire station                                      |
|                | was redone upgraded 720 years ago and                                            |
|                | was redone upgraded 20 years ago and much lacy drains were connected to sanitary |
|                |                                                                                  |
| <b> </b>       |                                                                                  |
|                |                                                                                  |
|                |                                                                                  |
|                |                                                                                  |
|                |                                                                                  |
| <del>   </del> | <del> - - - - - - - - - - - - - - - - - - -</del>                                |
|                |                                                                                  |
|                |                                                                                  |
|                |                                                                                  |
| <u> </u>       |                                                                                  |
| ļļ             |                                                                                  |
|                |                                                                                  |
|                |                                                                                  |
|                |                                                                                  |
|                |                                                                                  |
|                |                                                                                  |
|                |                                                                                  |
|                |                                                                                  |